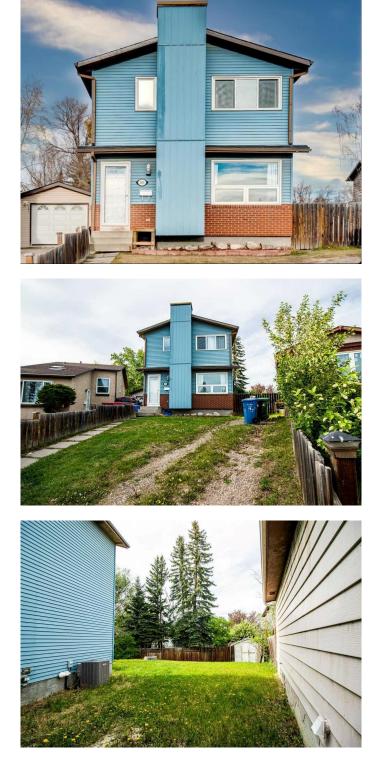

# \$519,900 - 365 Whitlock Way Ne, Calgary

MLS® #A2227802

#### \$519,900

5 Bedroom, 3.00 Bathroom, 1,160 sqft Residential on 0.09 Acres

Whitehorn, Calgary, Alberta

Welcome to this beautifully updated home nestled on a quiet cul-de-sac, just steps from the LRT station. Perfectly situated on a spacious pie-shaped lot, this 4 bed + 1 den, fully Air Conditioned, and Hail Protected Aluminium Siding property offers generous front and backyard spaceâ€"ideal for families or entertaining!

Inside, you'll love the bright and open living room with stylish vinyl plank flooring and large upgraded windows. The modern white kitchen features ample counter space, sleek appliances, and picturesque views of the backyard. A spacious dining area with sliding patio doors creates the perfect flow for indoor-outdoor living. The main floor is completed by an updated half bath with a fresh, contemporary design.