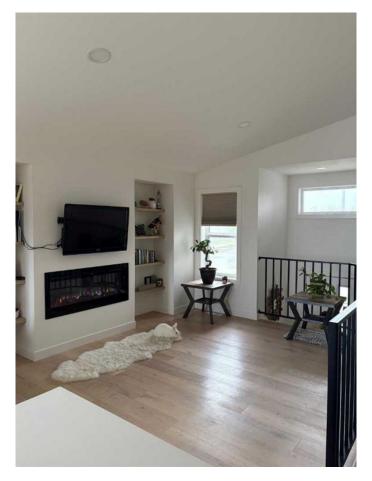

# \$559,900

4 Bedroom, 3.00 Bathroom, 1,415 sqft Residential on 0.11 Acres

Arbour Hills, Grande Prairie, Alberta

Welcome to your new home in serene Arbour Hills! This 4 bed, 3 bath gem is on a corner lot boasting beautiful views of the city and surrounding area and the fireworks each Canada Day and New Year's Eve. You'II love the generous natural light and blonde hardwood floors throughout. The main floor offers an open concept with deck off the kitchen/dining, fireplace feature in the living room and two bedrooms with a full bath between. Above the garage you will find your large primary suite complete with full ensuite and large walk-in closet. Downstairs is your professionally developed walkout basement (with concrete patio) with the fourth bedroom, another full bath, living space and den. Arbour Hills is a tranquil area that offers beautiful walking trails and parks with all the amenities you need just up the road. Come check out this stunning turnkey home today!

## Interior

Interior Features Kitchen Island, Open Floorpla

Appliances Dishwasher, Electric Stove, F

Heating Forced Air, Natural Gas

Cooling None

Fireplace Yes

# of Fireplaces 1

Fireplaces Gas

Has Basement Yes

Basement Finished, Full, Walk-Out