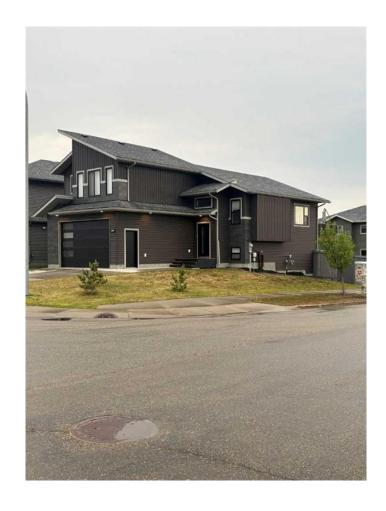

# \$559,900 - 10441 134 Avenue, Grande Prairie

MLS® #A2227761

# \$559,900

4 Bedroom, 3.00 Bathroom, 1,415 sqft Residential on 0.11 Acres

Arbour Hills, Grande Prairie, Alberta

Welcome to your new home in serene Arbour Hills! This 4 bed, 3 bath gem is on a corner lot boasting beautiful views of the city and surrounding area and the fireworks each Canada Day and New Year's Eve. You'II love the generous natural light and blonde hardwood floors throughout. The main floor offers an open concept with deck off the kitchen/dining, fireplace feature in the living room and two bedrooms with a full bath between. Above the garage you will find your large primary suite complete with full ensuite and large walk-in closet. Downstairs is your professionally developed walkout basement (with concrete patio) with the fourth bedroom, another full bath, living space and den. Arbour Hills is a tranquil area that offers beautiful walking trails and parks with all the amenities you need just up the road. Come check out this stunning turnkey home today!

### **Exterior**

Exterior Features None

Lot Description Corner Lot, Landscaped

Roof Asphalt Shingle

Construction Vinyl Siding

Foundation Poured Concrete