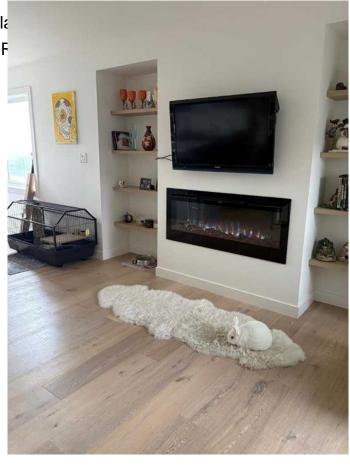

# \$559,900

4 Bedroom, 3.00 Bathroom, 1,415 sqft Residential on 0.11 Acres

Arbour Hills, Grande Prairie, Alberta

Welcome to your new home in serene Arbour Hills! This 4 bed, 3 bath gem is on a corner lot boasting beautiful views of the city and surrounding area and the fireworks each Canada Day and New Year's Eve. You'II love the generous natural light and blonde hardwood floors throughout. The main floor offers an open concept with deck off the kitchen/dining, fireplace feature in the living room and two bedrooms with a full bath between. Above the garage you will find your large primary suite complete with full ensuite and large walk-in closet. Downstairs is your professionally developed walkout basement (with concrete patio) with the fourth bedroom, another full bath, living space and den. Arbour Hills is a tranquil area that offers beautiful walking trails and parks with all the amenities you need just up the road. Come check out this stunning turnkey home today!

## Interior

Interior Features Kitchen Island, Open Floorpla

Appliances Dishwasher, Electric Stove, F

Heating Forced Air, Natural Gas

Cooling None

Fireplace Yes

# of Fireplaces 1

Fireplaces Gas

Has Basement Yes

Basement Finished, Full, Walk-Out