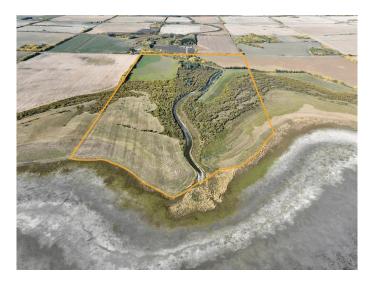

### \$569,000

0 Bedroom, 0.00 Bathroom, Agri-Business on 229.80 Acres

NONE, La Glace, Alberta

229.8+/- Acres on 2 titles selling together as 1 parcel, 100 acres more or less being farmed. 2024 crop was canola and hay. The balance of acres are pasture, bush, creek and La Glace Lake shoreline. Excellent land for farming, pasture and recreation. Call your Realtor today for more information.