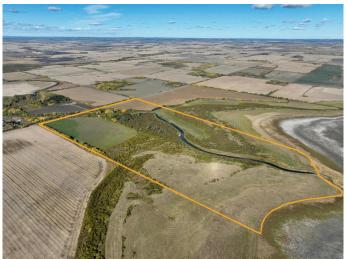

### \$569,000

0 Bedroom, 0.00 Bathroom, Agri-Business on 229.80 Acres

NONE, La Glace, Alberta

229.8+/- Acres on 2 titles selling together as 1 parcel, 100 acres more or less being farmed. 2024 crop was canola and hay. The balance of acres are pasture, bush, creek and La Glace Lake shoreline. Excellent land for farming, pasture and recreation. Call your Realtor today for more information.