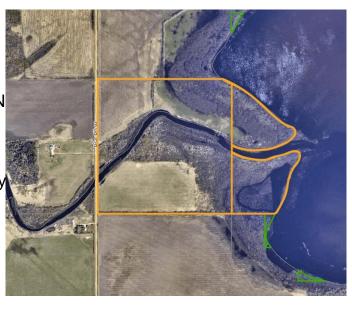

### \$569,000

0 Bedroom, 0.00 Bathroom, Agri-Business on 229.80 Acres

NONE, La Glace, Alberta

229.8+/- Acres on 2 titles selling together as 1 parcel, 100 acres more or less being farmed. 2024 crop was canola and hay. The balance of acres are pasture, bush, creek and La Glace Lake shoreline. Excellent land for farming, pasture and recreation. Call your Realtor today for more information.