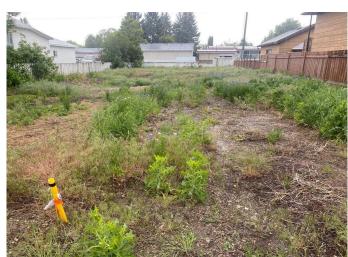

#### \$135,000

0 Bedroom, 0.00 Bathroom, Land on 0.15 Acres

St Edwards, Lethbridge, Alberta

Vacant, cleared residential lot in a mature neighborhood with fencing on 3 sides. This 50' x 130' lot is priced to sell and a prime opportunity to build a single family home or duplex.