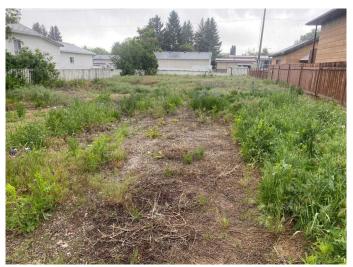

#### \$135,000

0 Bedroom, 0.00 Bathroom, Land on 0.15 Acres

St Edwards, Lethbridge, Alberta

Vacant, cleared residential lot in a mature neighborhood with fencing on 3 sides. This 50' x 130' lot is priced to sell and a prime opportunity to build a single family home or duplex.