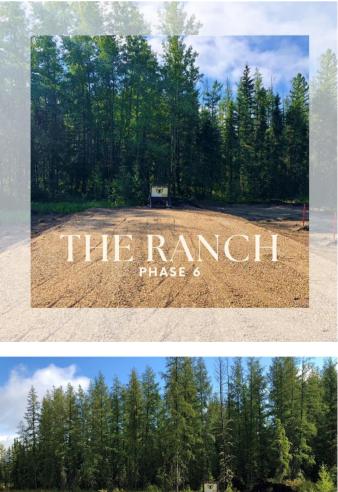

#### \$189,900

0 Bedroom, 0.00 Bathroom, Land on 3.23 Acres

The Ranch, Rural Grande Prairie No. 1, County of, Alberta

PHASE 6 - Final phase of The Ranch, completely treed lots, and now only 2 of 7 lots still available. The Ranch is one of Grande Prairieâ€<sup>™</sup>s premier acreage developments and is located west of the Wapiti Nordic Ski Trails which can be accessed west off of Highway 40 or south off of the Correction Line, both routes are paved right to the subdivision. About 5 miles south of the city limits these beautiful acreages offer city water, power, gas, and lots are treed with spruce, tamarack, pine and poplar. The sandy rolling terrain offers amazing building sites with complete privacy. Lot sizes range from 3.11 â€" 3.68 acres and the CR-2 zoning with restrictive covenants promotes a beautiful subdivision while utilizing what true acreage living is all about. Info packages are available upon request. Take the picturesque drive out to The Ranch, road is now complete and approaches are in. GST is applicable. Vendor is a licensed REALTOR® in the Province of Alberta

#### Exterior

Lot Description No Neighbours Behind, Treed