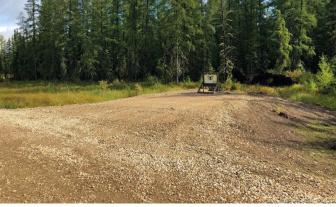

#### \$189,900

0 Bedroom, 0.00 Bathroom, Land on 3.23 Acres

The Ranch, Rural Grande Prairie No. 1, County of, Alberta

PHASE 6 - Final phase of The Ranch, completely treed lots, and now only 2 of 7 lots still available. The Ranch is one of Grande Prairieâ€<sup>™</sup>s premier acreage developments and is located west of the Wapiti Nordic Ski Trails which can be accessed west off of Highway 40 or south off of the Correction Line, both routes are paved right to the subdivision. About 5 miles south of the city limits these beautiful acreages offer city water, power, gas, and lots are treed with spruce, tamarack, pine and poplar. The sandy rolling terrain offers amazing building sites with complete privacy. Lot sizes range from 3.11 â€" 3.68 acres and the CR-2 zoning with restrictive covenants promotes a beautiful subdivision while utilizing what true acreage living is all about. Info packages are available upon request. Take the picturesque drive out to The Ranch, road is now complete and approaches are in. GST is applicable. Vendor is a licensed REALTOR® in the Province of Alberta

#### Exterior

Lot Description No Neighbours Behind, Treed