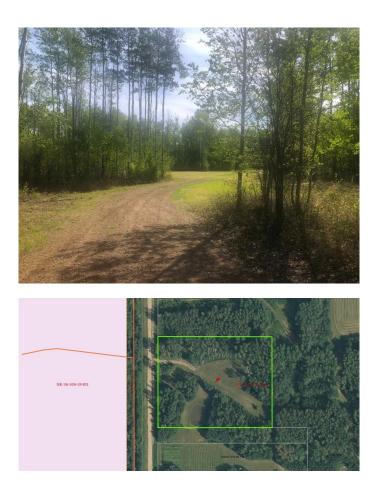

#### \$120,000

0 Bedroom, 0.00 Bathroom, Land on 4.17 Acres

NONE, Rural Mackenzie County, Alberta

Only minutes East from the town of High Level is where you will find this 4.17 acre hideaway . Get the family together or maybe you have been dreaming of a quiet place all for yourself, pack the holiday trailer or build a tiny home and spend some time in Mother Nature's playground! Exploring the unmatched beauty. This 4.17 acre piece of paradise is the perfect place to go unwind and get away for some relaxation . This is the perfect place to build your dream home, shop or start your hobby farm and it seems like you are miles away from the hustle and bustle of everyday life, draw up the blueprints and escape to country living! CAUTION : View with care ,outdoor enthusiasts and nature lovers, you might just fall in love with this retreat!! Be VERY careful when viewing! you may just not want to leave...