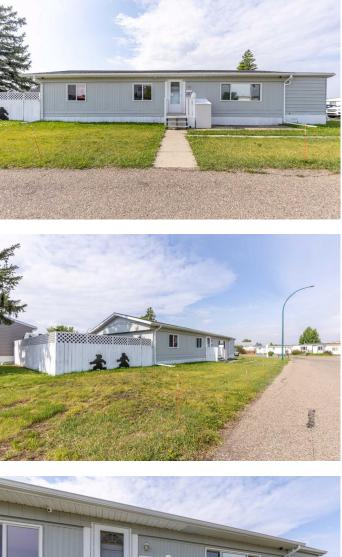

#### \$160,000

4 Bedroom, 2.00 Bathroom, 1,351 sqft Mobile on 0.00 Acres

Bridge Villa Estates, Lethbridge, Alberta

This North Lethbridge mobile home has been beautifully maintained and features spacious living areas, tasteful upgrades, and a peaceful neighborhood close to main roads and major amenities! Approaching the home, you'll notice its excellent curb appeal with partial fencing, fresh paint, an updated roof, and a large front lawn. Inside, you'll be greeted by a restful living room with a large bright window and plenty of room for seating. The dining room and kitchen feature tons of counter and cupboard space. A nearby bedroom and den provides an ideal spot to set up a guest suite, home office, or hobby room. Down the hall, a full four-piece bathroom and three more bedrooms can be found with one including a convenient two-piece ensuite bath. A laundry room with closet storage completes the layout and offers access to the rear deck which leads out to the fenced gravel seating area with shed storage and an outdoor fireplace. If a charming mobile home in a quiet North Lethbridge neighborhood close to schools, parks, and shopping sounds like the place for you, give your REALTOR® a call and book a showing today!

Built in 1974

### **Essential Information**

| MLS® # | A2227259  |
|--------|-----------|
| Price  | \$160,000 |

| Bedrooms       | 4                       |
|----------------|-------------------------|
| Bathrooms      | 2.00                    |
| Full Baths     | 1                       |
| Half Baths     | 1                       |
| Square Footage | 1,351                   |
| Acres          | 0.00                    |
| Year Built     | 1974                    |
| Туре           | Mobile                  |
| Sub-Type       | Mobile                  |
| Style          | Single Wide Mobile Home |
| Status         | Active                  |

# **Community Information**

| Address     | 203, 2300 13 Street  |
|-------------|----------------------|
| Subdivision | Bridge Villa Estates |
| City        | Lethbridge           |
| County      | Lethbridge           |
| Province    | Alberta              |
| Postal Code | T1H4E8               |

### Exterior

Roof Asphalt Shingle