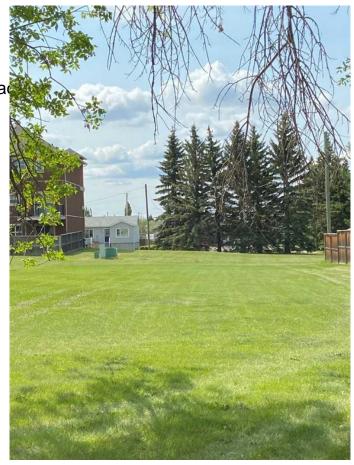

### \$159,900

0 Bedroom, 0.00 Bathroom, Land on 0.14 Acres

NONE, Didsbury, Alberta

THIS COULD BE YOUR NEXT HOME!!! This is a prime location to build your next dream home with trees already on the lot and it is close to schools. This bare lot is a municipally owned property zoned at IS (Institutional District) but the Town is saying it will be rezoned residential. The responsibility and cost for future servicing will belong to the new property owner. There are so many options here and just waiting for someone to develop it. If you are looking for a place to build in a mature area of town and close to amenities this is something you will want to seriously consider.