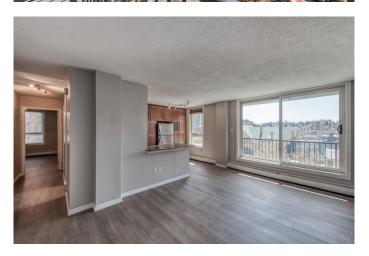

## \$249,900

2 Bedroom, 1.00 Bathroom, 866 sqft Residential on 0.00 Acres

Beltline, Calgary, Alberta

Welcome to this beautifully updated condo in Wickham Place, ideally situated on a quiet street in the heart of Calgary's vibrant Beltline â€" just steps from the 17th Avenue shopping and entertainment district! You'II love the unbeatable location, offering walkable access to Calgary's top restaurants, cafes, boutiques, parks, and endless amenities. This pet-friendly, well-managed concrete building is free of post-tension cables and includes all utilities in the condo fees (electricity, gas, water, and waste) â€" making it an ideal choice for both first-time buyers and savvy investors. Inside, the home features a bright and trendy open-concept layout, with a sun-filled living room that opens onto a south-facing balcony, perfect for morning coffee or evening unwinding. The dedicated dining nook is accented by a modern light fixture, while the upgraded kitchen offers plenty of cabinet and counter space. Recent improvements include, energy-efficient windows, brand new Stylish laminate flooring throughout, freshly painted interior. The spacious primary bedroom easily fits a king-size bed, and the unit includes a generous in-suite storage room, built-in front closet, and washer/dryer hookups for added convenience. A nearby dog park makes this a true urban haven for pet owners. This move-in-ready gem checks all the boxes â€" quiet, stylish, central, and affordable. Wickham Place is an impeccably maintained building with a great sense of community. Don't