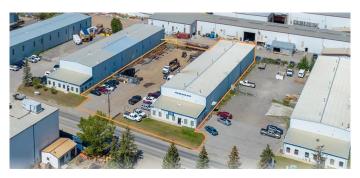

# \$3,095,000 - 5110 76 Avenue Se, Calgary

MLS® #A2227029

### \$3,095,000

0 Bedroom, 0.00 Bathroom, Commercial on 0.77 Acres

Foothills, Calgary, Alberta

Located in Calgary's highly sought-after Foothills Industrial District, 5110 76 Avenue SE is a functional 11,250 square foot industrial facility ideally suited for fabrication, manufacturing, or service-based operations. Situated on a 0.77-acre site, zoned Industrial General (I-G), the property features a 10,000 square foot clear span shop and 1,250 square feet of office space, complemented by a bonus mezzanine lunchroomâ€"creating a well-balanced environment for both administrative and operational needs.