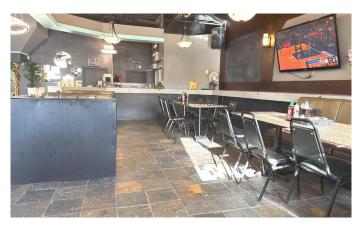

### \$169,900

0 Bedroom, 0.00 Bathroom, Commercial on 0.00 Acres

Westmount\_Strathmore, Strathmore, Alberta

Long-established restaurant business with high exposure on Highway #1 and plenty of parking. The kitchen serves the restaurant (104 seating plus Patio area seasonal allows up to 150 people) and the hotel lounge (very busy with 30 slot machines & pool tables tournament lounge). The restaurant's condition is very well-maintained, and the landlord is easy to work with, offering cheap rent for the restaurant's size. Only 25 minutes from Calgary. This is a perfect opportunity for a family to operate as it has great potential to grow the business to the next level.