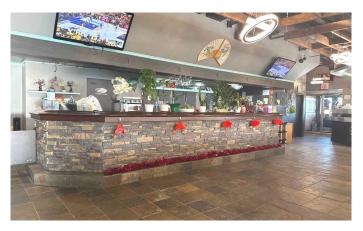

### \$169,900

0 Bedroom, 0.00 Bathroom, Commercial on 0.00 Acres

Westmount\_Strathmore, Strathmore, Alberta

Long-established restaurant business with high exposure on Highway #1 and plenty of parking. The kitchen serves the restaurant (104 seating plus Patio area seasonal allows up to 150 people) and the hotel lounge (very busy with 30 slot machines & pool tables tournament lounge). The restaurant's condition is very well-maintained, and the landlord is easy to work with, offering cheap rent for the restaurant's size. Only 25 minutes from Calgary. This is a perfect opportunity for a family to operate as it has great potential to grow the business to the next level.