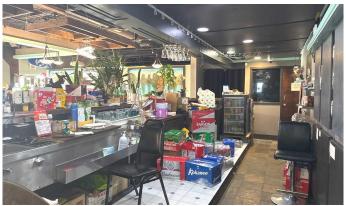

### \$169,900

0 Bedroom, 0.00 Bathroom, Commercial on 0.00 Acres

Westmount\_Strathmore, Strathmore, Alberta

Long-established restaurant business with high exposure on Highway #1 and plenty of parking. The kitchen serves the restaurant (104 seating plus Patio area seasonal allows up to 150 people) and the hotel lounge (very busy with 30 slot machines & pool tables tournament lounge). The restaurant's condition is very well-maintained, and the landlord is easy to work with, offering cheap rent for the restaurant's size. Only 25 minutes from Calgary. This is a perfect opportunity for a family to operate as it has great potential to grow the business to the next level.