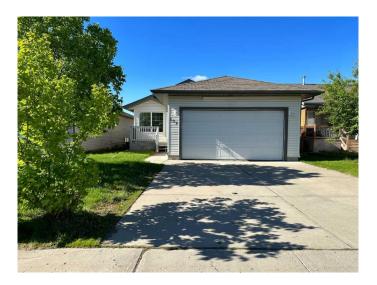

# \$394,900

5 Bedroom, 3.00 Bathroom, 1,162 sqft Residential on 0.09 Acres

Timberlea, Fort McMurray, Alberta

Charming, Affordable Home with Double Attached Garage!

Welcome to your perfect starter home! This inviting property features a spacious living area updated flooring throughout the main floor also you will find 3 bedrooms and two bathrooms, a cozy fireplace in the living room, and laundry. Brand new hot water tank recently installed as well. In the basement, two more additional bedrooms a bathroom and a rec room area. The double-attached garage offers ample storage and parking space. Enjoy a cozy, low-maintenance lifestyle in this move-in-ready gem. Don't miss out on this fantastic opportunity!

## Interior

Interior Features Sump Pump(s)

Appliances Dishwasher, Dryer, Electric Stove, Microwave, Refrigerator, Washer

Heating Forced Air, Natural Gas

Cooling None
Fireplace Yes

# of Fireplaces 1

Fireplaces Gas, Living Room

Has Basement Yes

Basement Finished, Full, Partially Finished