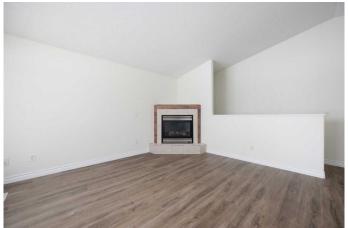

# \$394,900

5 Bedroom, 3.00 Bathroom, 1,162 sqft Residential on 0.09 Acres

Timberlea, Fort McMurray, Alberta

Charming, Affordable Home with Double Attached Garage!

Welcome to your perfect starter home! This inviting property features a spacious living area updated flooring throughout the main floor also you will find 3 bedrooms and two bathrooms, a cozy fireplace in the living room, and laundry. Brand new hot water tank recently installed as well. In the basement, two more additional bedrooms a bathroom and a rec room area. The double-attached garage offers ample storage and parking space. Enjoy a cozy, low-maintenance lifestyle in this move-in-ready gem. Don't miss out on this fantastic opportunity!

## Interior

Interior Features Sump Pump(s)

Appliances Dishwasher, Dryer, Electric Stove, Microwave, Refrigerator, Washer

Heating Forced Air, Natural Gas

Cooling None
Fireplace Yes

# of Fireplaces 1

Fireplaces Gas, Living Room

Has Basement Yes

Basement Finished, Full, Partially Finished