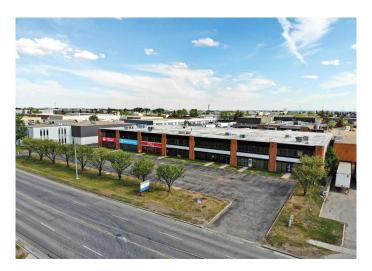

#### \$14

0 Bedroom, 0.00 Bathroom, Commercial on 0.00 Acres

Foothills, Calgary, Alberta

A 4,957 SF industrial bay is available in Foothills Industrial Park, conveniently located near Barlow Trail and 72 Avenue SE, with direct exposure to 72 Avenue SE. The property features 1,540 SF of office space spread across two floors and 3,417 SF of warehouse space.

# **Community Information**

Address Unit 108, 4215 72 Avenue Se

Subdivision Foothills
City Calgary
County Calgary
Province Alberta
Postal Code T2C2G5