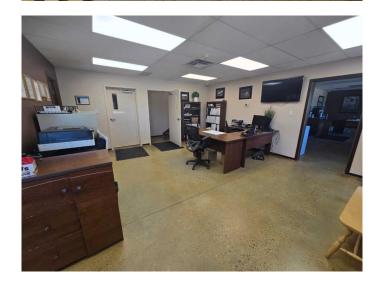

# \$2,150,000 - 125 Kuusamo Drive, Rural Red Deer County

MLS® #A2226921

\$2,150,000

0 Bedroom, 0.00 Bathroom, Commercial on 2.87 Acres

Kuusamo Industrial Park, Rural Red Deer County, Alberta

Built in 2008, this 10,000 SF freestanding industrial building on 2.87 acres is available for sale. The building features 2,500 SF ű of office space over two floors. The main floor includes a large reception, a storage room, one washroom, a staff kitchen, a shop office, and a locker room. The second floor office space includes three private offices, a boardroom/kitchenette, and one washroom. The shop is split into two separate areas, and the main shop area is wide-open with one washroom and a mechanical room. This area includes a 100' drive thru wash bay with (2) 14' x 16' overhead sunshine doors, as well as (2) drive in 14' x 16' overhead sunshine doors. The separate shop space includes a main floor office with its own entrance, a 625 SF storage mezzanine, and (1) 14' x 16' overhead sunshine door. The shop is equipped with fall protection, Hotsy, gas detection, and a 3-Phase Air Compressor plumbed throughout the building. The yard is graveled and fully fenced with two gates, and ample graveled parking is available directly in front. This property offers excellent visibility with Highway 11 frontage.