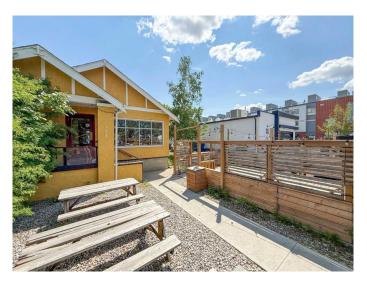

## \$110,000

0 Bedroom, 0.00 Bathroom, Commercial on 0.00 Acres

Bridgeland/Riverside, Calgary, Alberta

COFFEE SHOP FOR SALE! Welcome to Bridge 15 Cafe, located in the vibrant heart of Bridgeland, one of Calgary's most dynamic neighbourhoods. This exceptional turn-key opportunity allows you to step right into a thriving, beautifully appointed cafe just steps away from the bustling First Avenueâ€"a popular destination known for its eclectic blend of shopping, dining, and entertainment. Bridge 15 Cafe boasts a strong local following, loved by both residents and visitors. The café's inviting interior features ample natural light, creating a warm and welcoming atmosphere perfect for patrons to relax and enjoy their coffee or meals. Additionally, a custom outdoor seating area/patio enhances customer experience, making it an attractive spot year-round.

Convenient street parking directly in front and additional parking in the back make customer visits hassle-free, complemented by consistent

pedestrian and drive-by traffic ensuring excellent visibility and continuous patronage. Don't miss out on this exceptional opportunity to own a flourishing café in a prime location. Call today for more details!