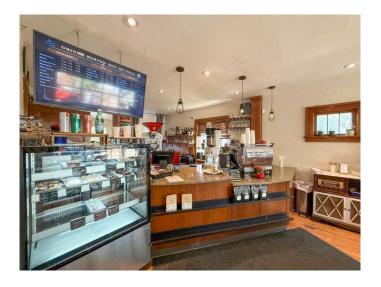

## \$110,000

0 Bedroom, 0.00 Bathroom, Commercial on 0.00 Acres

Bridgeland/Riverside, Calgary, Alberta

COFFEE SHOP FOR SALE! Welcome to Bridge 15 Cafe, located in the vibrant heart of Bridgeland, one of Calgary's most dynamic neighbourhoods. This exceptional turn-key opportunity allows you to step right into a thriving, beautifully appointed cafe just steps away from the bustling First Avenueâ€"a popular destination known for its eclectic blend of shopping, dining, and entertainment. Bridge 15 Cafe boasts a strong local following, loved by both residents and visitors. The café's inviting interior features ample natural light, creating a warm and welcoming atmosphere perfect for patrons to relax and enjoy their coffee or meals. Additionally, a custom outdoor seating area/patio enhances customer experience, making it an attractive spot year-round.

The well-equipped café kitchen includes a premium espresso machine, generous refrigeration units, and extensive prep areas, ideal for efficiently handling daily operations and a diverse menu of beverages, baked goods, sandwiches, and snacks.