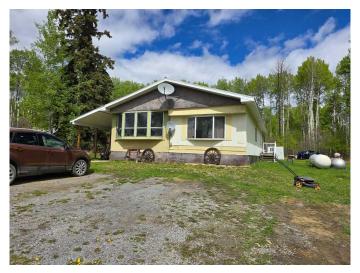

#### \$437,000

4 Bedroom, 2.00 Bathroom, 1,890 sqft Residential on 17.10 Acres

NONE, Rural Yellowhead County, Alberta

17.1 Acres â€" Just Minutes from Town!

Looking for space and privacy but still want to be close to town, This 4 bed, 2 full bath modular home sits on 17.1 beautiful acres and is move-in ready with a new roof!

- 30' x 60' shop â€" perfect for projects, storage, or business
- Spacious layout great for families or hosting
- Peaceful setting enjoy country living with town just minutes away

Built in 1975

#### **Essential Information**

MLS® # A2226777
Price \$437,000

Bedrooms 4
Bathrooms 2.00

Full Baths 2

Square Footage 1,890 Acres 17.10 Year Built 1975

Type Residential Sub-Type Detached

Style Acreage with Residence, Double Wide Mobile Home