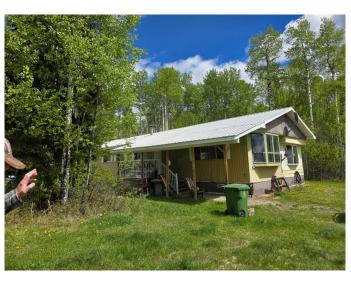

#### \$437,000

4 Bedroom, 2.00 Bathroom, 1,890 sqft Residential on 17.10 Acres

NONE, Rural Yellowhead County, Alberta

17.1 Acres â€" Just Minutes from Town!

Looking for space and privacy but still want to be close to town, This 4 bed, 2 full bath modular home sits on 17.1 beautiful acres and is move-in ready with a new roof!

- 30' x 60' shop â€" perfect for projects, storage, or business
- Spacious layout great for families or hosting
- Peaceful setting enjoy country living with town just minutes away

Built in 1975

#### **Essential Information**

MLS® # A2226777
Price \$437,000

Bedrooms 4
Bathrooms 2.00

Full Baths 2

Square Footage 1,890 Acres 17.10 Year Built 1975

Type Residential Sub-Type Detached

Style Acreage with Residence, Double Wide Mobile Home