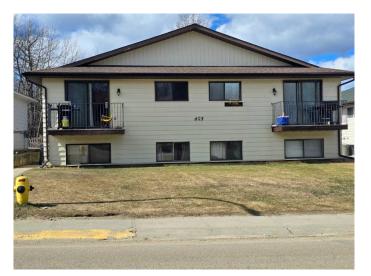

# \$425,000 - 403 Hammond Drive, Fox Creek

MLS® #A2226600

## \$425,000

0 Bedroom, 0.00 Bathroom, 2,610 sqft Multi-Family on 0.00 Acres

NONE, Fox Creek, Alberta

This well-maintained four-plex in the town of Fox Creek, is within walking distance of recreational amenities. The property is actively managed and cared for. All units include 3 bedrooms. Two suites are fully furnished.

# **Community Information**

| Address     | 403 Hammond Drive         |
|-------------|---------------------------|
| Subdivision | NONE                      |
| City        | Fox Creek                 |
| County      | Greenview No. 16, M.D. of |
| Province    | Alberta                   |
| Postal Code | T0K 1W0                   |
|             |                           |