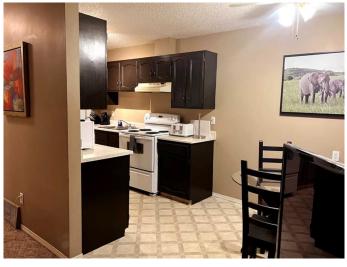

## \$425,000

0 Bedroom, 0.00 Bathroom, 2,610 sqft Multi-Family on 0.00 Acres

NONE, Fox Creek, Alberta

This well-maintained four-plex in the town of Fox Creek, is within walking distance of recreational amenities. The property is actively managed and cared for. All units include 3 bedrooms. Two suites are fully furnished.

#### Interior

| Appliances             | Dishwasher, Electric Range, Refrigerator, Washer |  |
|------------------------|--------------------------------------------------|--|
| Heating                | Forced Air, Natural Gas                          |  |
| Cooling                | None                                             |  |
| Exterior               |                                                  |  |
| Roof                   | Asphalt                                          |  |
| Foundation             | Wood                                             |  |
| Additional Information |                                                  |  |
| Date Listed            | May 31st, 2025                                   |  |
| Days on Market         | 19                                               |  |
| Zoning                 | R3                                               |  |