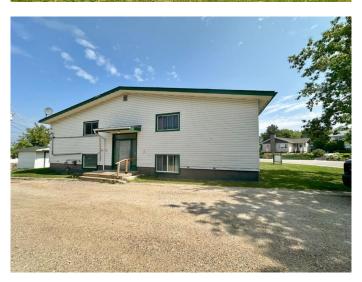

# \$520,000 - 66 Lakeview, Lac La Biche

MLS® #A2226547

# \$520,000

0 Bedroom, 0.00 Bathroom, 2,026 sqft Multi-Family on 0.33 Acres

Lac La Biche, Lac La Biche, Alberta

Don't miss this fantastic opportunity to own a fully tenanted 4-plex situated on a double lot in Lakeview Crescent, Lac La Biche! Ideally located on a corner lot with sidewalk access to the lake, downtown, McArthur Place Park, walking trails, the museum, spray park, and moreâ€"this property offers both convenience and lifestyle appeal for tenants.

The building features four self-contained suites: three 2-bedroom units and one 1-bedroom unit, all with access to a shared laundry room. There's ample on-site and street parking, plus a handy storage shed.

Recent upgrades include a new roof (2019), hot water tank (2024), balconies (2023), renovated bathrooms, and updated windows, making this a turnkey investment. Each tenant currently pays a flat monthly rent with utilities included. The property is also equipped with fiber optic internet, outdoor plug-ins, and municipal garbage pick-up.