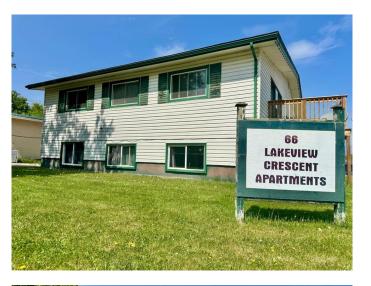

# \$520,000 - 66 Lakeview, Lac La Biche

MLS® #A2226547

# \$520,000

0 Bedroom, 0.00 Bathroom, 2,026 sqft Multi-Family on 0.33 Acres

Lac La Biche, Lac La Biche, Alberta

Don't miss this fantastic opportunity to own a fully tenanted 4-plex situated on a double lot in Lakeview Crescent, Lac La Biche! Ideally located on a corner lot with sidewalk access to the lake, downtown, McArthur Place Park, walking trails, the museum, spray park, and moreâ€"this property offers both convenience and lifestyle appeal for tenants.

The building features four self-contained suites: three 2-bedroom units and one 1-bedroom unit, all with access to a shared laundry room. There's ample on-site and street parking, plus a handy storage shed.

Recent upgrades include a new roof (2019), hot water tank (2024), balconies (2023), renovated bathrooms, and updated windows, making this a turnkey investment. Each tenant currently pays a flat monthly rent with utilities included. The property is also equipped with fiber optic internet, outdoor plug-ins, and municipal garbage pick-up.