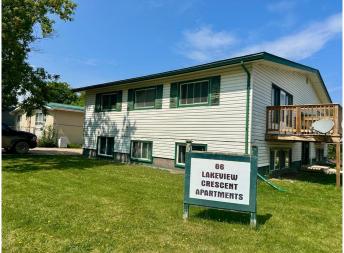

# \$520,000 - 66 Lakeview, Lac La Biche

MLS® #A2226547

# \$520,000

0 Bedroom, 0.00 Bathroom, 2,026 sqft Multi-Family on 0.33 Acres

Lac La Biche, Lac La Biche, Alberta

Don't miss this fantastic opportunity to own a fully tenanted 4-plex situated on a double lot in Lakeview Crescent, Lac La Biche! Ideally located on a corner lot with sidewalk access to the lake, downtown, McArthur Place Park, walking trails, the museum, spray park, and moreâ€"this property offers both convenience and lifestyle appeal for tenants.

The building features four self-contained suites: three 2-bedroom units and one 1-bedroom unit, all with access to a shared laundry room. There's ample on-site and street parking, plus a handy storage shed.

Recent upgrades include a new roof (2019), hot water tank (2024), balconies (2023), renovated bathrooms, and updated windows, making this a turnkey investment. Each tenant currently pays a flat monthly rent with utilities included. The property is also equipped with fiber optic internet, outdoor plug-ins, and municipal garbage pick-up.