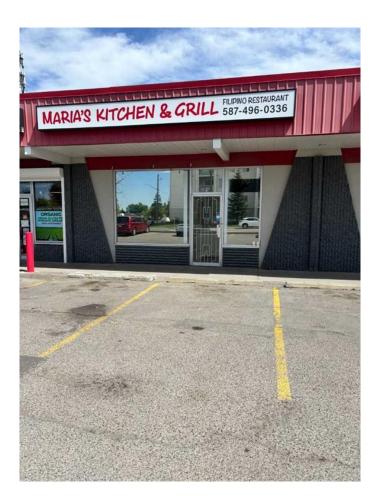

#### \$19

0 Bedroom, 0.00 Bathroom, Commercial on 0.00 Acres

Forest Lawn, Calgary, Alberta

Formerly Maria's Filipino restaurant

Built in 1972