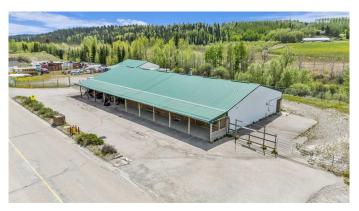

### \$797,000

0 Bedroom, 0.00 Bathroom, Commercial on 1.38 Acres

NONE, Cremona, Alberta

Prime Commercial Property – Cremona, Alberta 6,000 SQ.FT Stand Alone Commercial Building: 8% + Cap Rate: 3 Properties: On 1.38 Acres Fenced

This wellâ€"maintained 6,000â€"squareâ€"foot commercial building is situated on three separately titled commercial-zoned lots in the thriving rural community of Cremona, Alberta, and presents an exceptional opportunity. It offers a rare combination of space, functionality, and investment potential.

### **Property Highlights:**

With its flexible interior layout, this 6,000 sq ft commercial structure is a unique offering that can accommodate various business uses.

1,200 sq ft auxiliary building, ideal for storage, workshop, or additional operational support