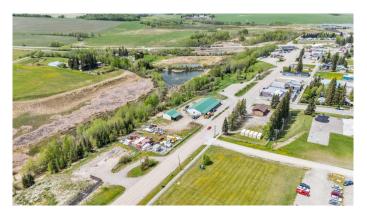

### Strategic Location:

Conveniently located just 55 minutes from Calgary, 40 minutes from Airdrie, and 35 minutes from Cochrane, this property offers easy access to major trade routes and the

benefits of a supportive, small-town environment.

Central positioning provides easy access to major trade routes while benefiting from lower operating costs in a supportive, small-town environment.

Investment Appeal:

This property is ideally suited for: