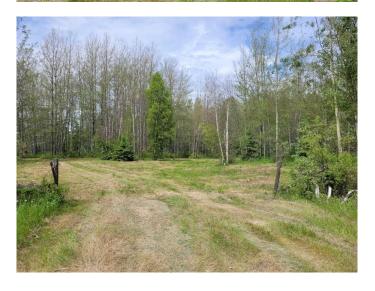

### \$239,000

0 Bedroom, 0.00 Bathroom, Land on 20.52 Acres

NONE, Rural Brazeau County, Alberta

Experience the ultimate in privacy with this stunning 20.52-acre retreat. Embrace peace and tranquility as you immerse yourself in nature at its finest. This property includes a cabin with loft that awaits your finishing touch and two tree stands. Stroll through the wooded areas, listen to the melodies of the birds, and watch for local wildlife. This secluded haven is conveniently situated just 5 km from the amenities of Breton and a short 45-minute drive to Leduc, with Drayton Valley only 30 minutes away