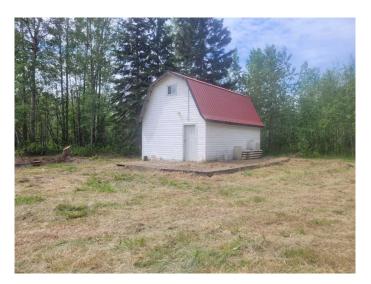

### \$239,000

0 Bedroom, 0.00 Bathroom, Land on 20.52 Acres

NONE, Rural Brazeau County, Alberta

Experience the ultimate in privacy with this stunning 20.52-acre retreat. Embrace peace and tranquility as you immerse yourself in nature at its finest. This property includes a cabin with loft that awaits your finishing touch and two tree stands. Stroll through the wooded areas, listen to the melodies of the birds, and watch for local wildlife. This secluded haven is conveniently situated just 5 km from the amenities of Breton and a short 45-minute drive to Leduc, with Drayton Valley only 30 minutes away