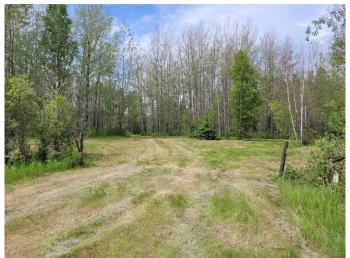

### \$239,000

0 Bedroom, 0.00 Bathroom, Land on 20.52 Acres

NONE, Rural Brazeau County, Alberta

Experience the ultimate in privacy with this stunning 20.52-acre retreat. Embrace peace and tranquility as you immerse yourself in nature at its finest. This property includes a cabin with loft that awaits your finishing touch and two tree stands. Stroll through the wooded areas, listen to the melodies of the birds, and watch for local wildlife. This secluded haven is conveniently situated just 5 km from the amenities of Breton and a short 45-minute drive to Leduc, with Drayton Valley only 30 minutes away