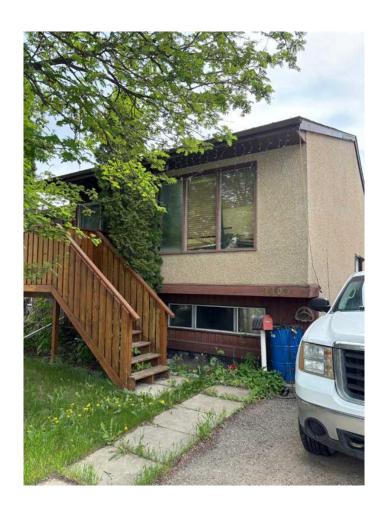

### \$199,000

3 Bedroom, 2.00 Bathroom, 854 sqft Residential on 0.08 Acres

South Patterson Place, Grande Prairie, Alberta

If you are looking for a fixer-up project home, this just might be the one. Located on a quiet street and fairly close to parks & schools. Fenced with a garden shed and a private back yard, there is plenty of opportunity.

**Exterior** 

Exterior Features Private Yard

Lot Description Private

Roof Asphalt Shingle

Construction Wood Siding

Foundation Poured Concrete