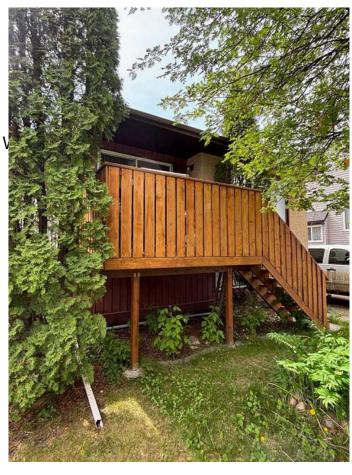

### \$199,000

3 Bedroom, 2.00 Bathroom, 854 sqft Residential on 0.08 Acres

South Patterson Place, Grande Prairie, Alberta

If you are looking for a fixer-up project home, this just might be the one. Located on a quiet street and fairly close to parks & schools. Fenced with a garden shed and a private back yard, there is plenty of opportunity.

**Exterior** 

Exterior Features Private Yard

Lot Description Private

Roof Asphalt Shingle

Construction Wood Siding

Foundation Poured Concrete