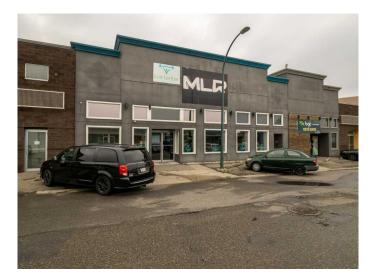

#### \$4,550

0 Bedroom, 0.00 Bathroom, Commercial on 0.65 Acres

Senator Buchanan, Lethbridge, Alberta

This unique commercial property is a versatile opportunity to lease 5600sf of main floor space made up of a front retail area 2379sf (which was previously used for office/personal services) PLUS 3225sf of additional rear warehouse space that has been permitted for use as a fitness facility (complete with a 12' overhead door with loading at grade, 16' ceilings, and an accessible bathroom). An additional 1010sf mezzanine at front features a lounge area, a full bathroom with shower plus 3 offices... 2 with great storage closets. There are 3 designated parking spaces at back and access to 20+ FREE street parking spaces at front. There is A/C to the front area and a newer HRV system in the warehouse (installed in 2020). The property is zoned I-B ( Industrial-Business) and is suited for anyone who in the trades/contractors, hardware/building supplies, household repair services, manufacturing, personal services, transportation, warehousing/wholesale. Neighbouring businesses include Canadian Tire, London Drugs, Save-On Food and DynaLife medical labs.