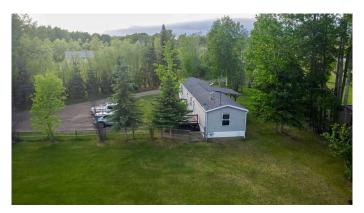

### \$378,000

3 Bedroom, 2.00 Bathroom, 1,125 sqft Residential on 2.25 Acres

NONE, Grovedale, Alberta

While it may feel like this acreage is a million miles from the city, this private oasis is just 15â€"17 minutes south of Grande Prairieâ€"accessible via one of the most recently upgraded highways in the region. Highway 40, south of GP, is now fully paved and leads to numerous economic opportunities, including the Greenview Industrial Gateway and the proposed Wonder Valley. Significant investment has gone into widening and paving this route.

The property is located 6 km west of the Highway 40 traffic circle near Norbord. The pavement to the property was completed in 2019. These improvements extend beyond the highway to this treed and secluded 2.25-acre parcel.

The home itself has seen numerous upgrades: new siding with a moisture barrier and new eavestroughs (2019), freshly painted walls and deck, a new hot water tank (2023), and a new \$1,800 septic pump (2021). These are in addition to the regular upkeep you'd expect from a home that's been well cared for by its owners.