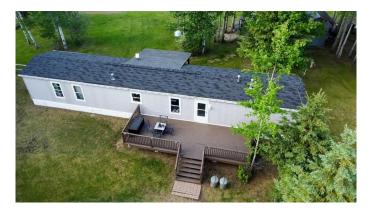

The home itself has seen numerous upgrades: new siding with a moisture barrier and new eavestroughs (2019), freshly painted walls and deck, a new hot water tank (2023), and a new \$1,800 septic pump (2021). These are in addition to the regular upkeep you'd expect from a home that's been well cared for by its owners.

#### Interior

Interior Features Open Floorplan, See Remarks, Soaking Tub, Walk-In Closet(s)

Appliances See Remarks

Heating Forced Air, Natural Gas

Cooling None Basement None

#### **Exterior**

Exterior Features Dog Run

Lot Description Front Yard, Gazebo, Landscaped, Many Trees, Rectangular Lot

Roof Asphalt

Construction Vinyl Siding Foundation Block, Wood