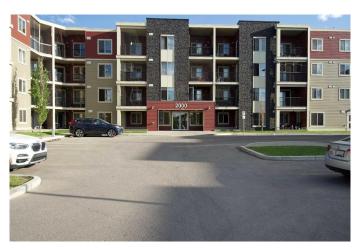

## \$309,999

2 Bedroom, 1.00 Bathroom, 708 sqft Residential on 0.00 Acres

Saddle Ridge, Calgary, Alberta

Welcome to this top floor unit with a spectacular view of the lake and the green space. There are only a few units in this building that enjoy this view. It is a 2 bedroom + 1 Bath comes with 2 parking; one is surface and other one underground heated parking and dedicated storage behind the underground parking. Quartz countertops, Stainless steel appliance package, well maintained property. The back of the unit is South facing and that makes it sunny all day. There is ample visitor parking in front of the main entrance. Walking distance to grocery stores, Coffee shops, Restaurants and all other daily needs shops are a stone throw away from this building. Walking distance to the Bus stop and only 5 min drive to the Saddle Ridge LRT station.