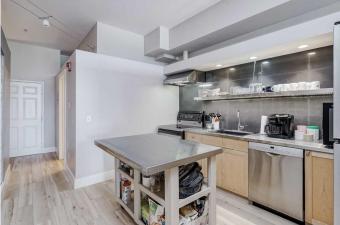

#### \$265,000

1 Bedroom, 1.00 Bathroom, 933 sqft Residential on 0.00 Acres

Glamorgan, Calgary, Alberta

\*\*Welcome to this stunning loft-style condo in the desirable community of Glamorgan! With soaring ceilings, an open-concept floor plan, and full-height windows that flood the space with natural light, this vibrant west-facing condo is move-in ready for busy professionals, students, or investors. \*\*Enjoy a partial mountain view, incredible sunsets, and seamless indoor-outdoor living with a private patio (10'2" x 4'8"). The industrial-style kitchen features stainless steel appliances, stainless steel countertops, a matching island on wheels, and under-shelf lightingâ€"perfect for bringing out your inner foodie. \*\*The spacious living area flows into a separate master bedroom, which is enclosed with a striking glass block wall, comfortably accommodates a king-sized bed, and includes a walk-in closet. \*\*The sleek, modern bathroom is complete with a European washer/dryer combo, a huge vanity, and a shower/bathtub combo. Adjacent to the entrance is a versatile storage room with shelvingâ€"ideal for storage, a home office, or a cozy reading nook. \*\*This unit is just a 7-minute drive to West Hills Shopping Centre, steps from transit, and an 8-minute drive to Mount Royal University. Surrounded by beautiful parks, mature trees, and pleasant walkways & bike paths, this condo is perfectly positioned to enjoy both tranquility and convenience. \*\*Don't miss this opportunity to live in a professionally renovated, stylish, and functional space - perfect for first-time home buyers or investors!\*\*

### Interior

| Interior Features | Ceiling Fan(s), High Ceilings, Open Floorplan, Walk-In Closet(s), Metal Counters, Track Lighting |
|-------------------|--------------------------------------------------------------------------------------------------|
| Appliances        | Dishwasher, Electric Stove, Range Hood, Refrigerator, European Washer/Dryer Combination          |
| Heating           | Baseboard, Natural Gas                                                                           |
| Cooling           | None                                                                                             |
| # of Stories      | 3                                                                                                |