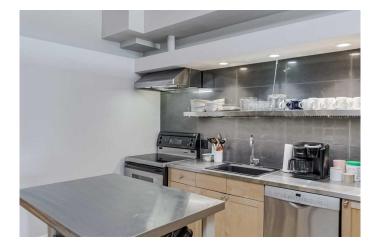

#### \$265,000

1 Bedroom, 1.00 Bathroom, 933 sqft Residential on 0.00 Acres

Glamorgan, Calgary, Alberta

\*\*Welcome to this stunning loft-style condo in the desirable community of Glamorgan! With soaring ceilings, an open-concept floor plan, and full-height windows that flood the space with natural light, this vibrant west-facing condo is move-in ready for busy professionals, students, or investors. \*\*Enjoy a partial mountain view, incredible sunsets, and seamless indoor-outdoor living with a private patio (10'2" x 4'8"). The industrial-style kitchen features stainless steel appliances, stainless steel countertops, a matching island on wheels, and under-shelf lightingâ€"perfect for bringing out your inner foodie. \*\*The spacious living area flows into a separate master bedroom, which is enclosed with a striking glass block wall, comfortably accommodates a king-sized bed, and includes a walk-in closet. \*\*The sleek, modern bathroom is complete with a European washer/dryer combo, a huge vanity, and a shower/bathtub combo. Adjacent to the entrance is a versatile storage room with shelvingâ€"ideal for storage, a home office, or a cozy reading nook. \*\*This unit is just a 7-minute drive to West Hills Shopping Centre, steps from transit, and an 8-minute drive to Mount Royal University. Surrounded by beautiful parks, mature trees, and pleasant walkways & bike paths, this condo is perfectly positioned to enjoy both tranquility and convenience. \*\*Don't miss this opportunity to live in a professionally renovated, stylish, and functional space - perfect for first-time home buyers or investors!\*\*

### Interior

| Interior Features | Ceiling Fan(s), High Ceilings, Open Floorplan, Walk-In Closet(s), Metal Counters, Track Lighting |
|-------------------|--------------------------------------------------------------------------------------------------|
| Appliances        | Dishwasher, Electric Stove, Range Hood, Refrigerator, European Washer/Dryer Combination          |
| Heating           | Baseboard, Natural Gas                                                                           |
| Cooling           | None                                                                                             |
| # of Stories      | 3                                                                                                |