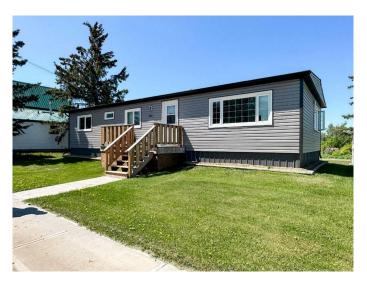

# **\$160,000 - 222 Berry Street, Halkirk**

MLS® #A2226235

### \$160,000

3 Bedroom, 2.00 Bathroom, 1,487 sqft Residential on 0.20 Acres

NONE, Halkirk, Alberta

Welcome to this well maintained and affordable home in Halkirk. Located only 10 mins from Castor and 25 mins to Stettler. This home layout features a large primary bedroom complete with a full ensuite bathroom for added privacy and convenience and a walk in closet. Two additional bedrooms and 4 piece main bathroom provide plenty of space to accommodate family members, guests or a home office. The living, dining, and kitchen areas are perfect for gatherings and everyday living. Enjoy peace of mind with the recent updates that include newer vinyl flooring, new shingles (July 2024), newer deck & siding (2023), and furnace (2023) This property offers a blend of comfort and convenience, with the added benefits of modern updates. It's the perfect place to call home!