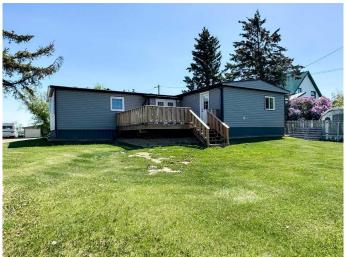

### \$160,000

3 Bedroom, 2.00 Bathroom, 1,487 sqft Residential on 0.20 Acres

NONE, Halkirk, Alberta

Welcome to this well maintained and affordable home in Halkirk. Located only 10 mins from Castor and 25 mins to Stettler. This home layout features a large primary bedroom complete with a full ensuite bathroom for added privacy and convenience and a walk in closet. Two additional bedrooms and 4 piece main bathroom provide plenty of space to accommodate family members, guests or a home office. The living, dining, and kitchen areas are perfect for gatherings and everyday living. Enjoy peace of mind with the recent updates that include newer vinyl flooring, new shingles (July 2024), newer deck & siding (2023), and furnace (2023) This property offers a blend of comfort and convenience, with the added benefits of modern updates. It's the perfect place to call home!

#### **Exterior**

Exterior Features None

Lot Description Corner Lot, Lawn, See Remarks

Roof Asphalt Shingle

Construction Unknown Foundation Piling(s)