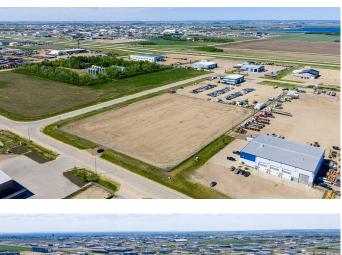

#### \$7,005

0 Bedroom, 0.00 Bathroom, Commercial on 0.00 Acres

Crossroads South, Rural Grande Prairie No. 1, County of, Alberta

Situated on a corner lot in Crossroads South, this 4.48 acre lot is fenced and graveled and offers quick easy access to highway 43. This lot can be leased with Immediate possession. Priced at \$7,005 base rent a month plus triple net offers excellent value for this piece of land. This lot is also available for sale at \$1,396,300.