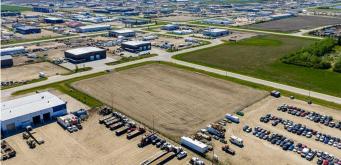

#### \$7,005

0 Bedroom, 0.00 Bathroom, Commercial on 0.00 Acres

Crossroads South, Rural Grande Prairie No. 1, County of, Alberta

Situated on a corner lot in Crossroads South, this 4.48 acre lot is fenced and graveled and offers quick easy access to highway 43. This lot can be leased with Immediate possession. Priced at \$7,005 base rent a month plus triple net offers excellent value for this piece of land. This lot is also available for sale at \$1,396,300.