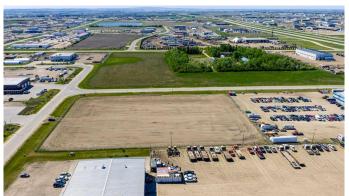

### \$1,396,300

0 Bedroom, 0.00 Bathroom, Commercial on 4.48 Acres

Crossroads South, Rural Grande Prairie No. 1, County of, Alberta

Situated on a corner lot in Crossroads South, this 4.48 acre lot is fenced and graveled and offers quick easy access to highway 43. The lot offers the opportunity to add a second entry and great layout out to build a shop on it. Priced at \$1,396,300 offers excellent value for this piece of land. This lot is also available for lease at \$7,005 a month plus triple net.Â