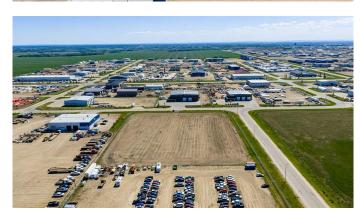

### \$1,396,300

0 Bedroom, 0.00 Bathroom, Commercial on 4.48 Acres

Crossroads South, Rural Grande Prairie No. 1, County of, Alberta

Situated on a corner lot in Crossroads South, this 4.48 acre lot is fenced and graveled and offers quick easy access to highway 43. The lot offers the opportunity to add a second entry and great layout out to build a shop on it. Priced at \$1,396,300 offers excellent value for this piece of land. This lot is also available for lease at \$7,005 a month plus triple net.Â