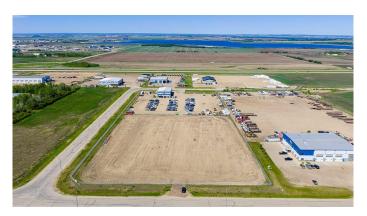

### \$1,396,300

0 Bedroom, 0.00 Bathroom, Commercial on 4.48 Acres

Crossroads South, Rural Grande Prairie No. 1, County of, Alberta

Situated on a corner lot in Crossroads South, this 4.48 acre lot is fenced and graveled and offers quick easy access to highway 43. The lot offers the opportunity to add a second entry and great layout out to build a shop on it. Priced at \$1,396,300 offers excellent value for this piece of land. This lot is also available for lease at \$7,005 a month plus triple net.Â