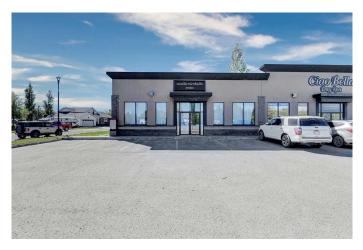

#### \$16

0 Bedroom, 0.00 Bathroom, Commercial on 1.39 Acres

Crystal Lake Estates, Grande Prairie, Alberta

1760 sq. ft. Bay Available in Crystal Lake Estates next to Ciao Bella Day Spa – Prime End Unit!

Located on the left end of a modern,

high-traffic commercial building, this 1,760 sq. ft. space features a stylish stucco/brick exterior and is currently configured as a photography studio. Layout includes a backroom, changing area, and one bathroom. With soaring 18.5 ft ceilings, large front-facing windows, and an open-concept interior, the space is ideal for a variety of uses including office, retail, liquor store, dispensary, and more. Plenty of parking is available along the East and West sides of the entrance. Lease rate: \$16/sq. ft.