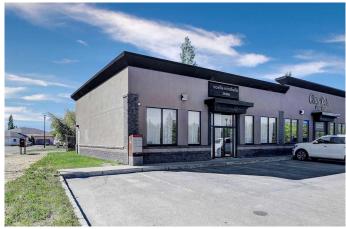

#### \$16

0 Bedroom, 0.00 Bathroom, Commercial on 1.39 Acres

Crystal Lake Estates, Grande Prairie, Alberta

1760 sq. ft. Bay Available in Crystal Lake Estates next to Ciao Bella Day Spa – Prime End Unit!

Located on the left end of a modern,

high-traffic commercial building, this 1,760 sq. ft. space features a stylish stucco/brick exterior and is currently configured as a photography studio. Layout includes a backroom, changing area, and one bathroom. With soaring 18.5 ft ceilings, large front-facing windows, and an open-concept interior, the space is ideal for a variety of uses including office, retail, liquor store, dispensary, and more. Plenty of parking is available along the East and West sides of the entrance. Lease rate: \$16/sq. ft.