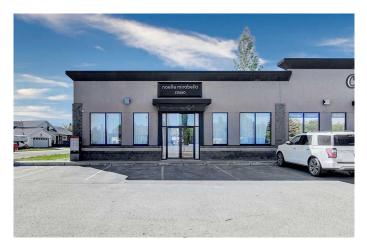

#### \$16

0 Bedroom, 0.00 Bathroom, Commercial on 1.39 Acres

Crystal Lake Estates, Grande Prairie, Alberta

1760 sq. ft. Bay Available in Crystal Lake Estates next to Ciao Bella Day Spa – Prime End Unit!

Located on the left end of a modern,

high-traffic commercial building, this 1,760 sq. ft. space features a stylish stucco/brick exterior and is currently configured as a photography studio. Layout includes a backroom, changing area, and one bathroom. With soaring 18.5 ft ceilings, large front-facing windows, and an open-concept interior, the space is ideal for a variety of uses including office, retail, liquor store, dispensary, and more. Plenty of parking is available along the East and West sides of the entrance. Lease rate: \$16/sq. ft.