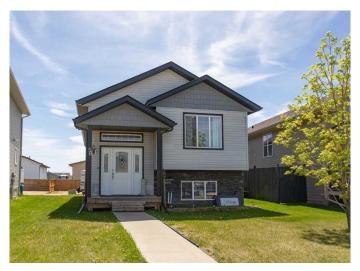

# \$389,900 - 56 Mackenzie Crescent, Lacombe

MLS® #A2226120

## \$389,900

5 Bedroom, 2.00 Bathroom, 1,179 sqft Residential on 0.09 Acres

MacKenzie Ranch, Lacombe, Alberta

Fully developed bi-level with 5 bedrooms. The large foyer welcomes you into this move-in ready home. The main floor has hardwood flooring and vaulted ceiling that ads character to the home. The kitchen offer lots of counter space and raised bar seating. There is access to the back yard deck from the dining room that offers lots of light from the south facing window. There is a good sized master bedroom, four piece bath, and two additional bedrooms that complete the main floor. Downstairs features a family room two more large bedrooms, a second bath, and spacious laundry/utility room. A bonus feature is that the basement is roughed in for in-floor heat & a newer hot water tank. The back yard offers additional parking with enough space for RV storage.

Sub-Type Detached
Style Bi-Level
Status Active

#### **Exterior**

Exterior Features Other

Lot Description Back Lane

Roof Asphalt Shingle

Construction Vinyl Siding, Wood Frame

Foundation Poured Concrete