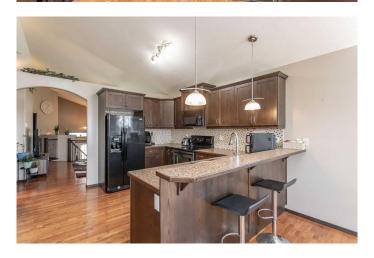

## \$389,900

5 Bedroom, 2.00 Bathroom, 1,179 sqft Residential on 0.09 Acres

MacKenzie Ranch, Lacombe, Alberta

Fully developed bi-level with 5 bedrooms. The large foyer welcomes you into this move-in ready home. The main floor has hardwood flooring and vaulted ceiling that ads character to the home. The kitchen offer lots of counter space and raised bar seating. There is access to the back yard deck from the dining room that offers lots of light from the south facing window. There is a good sized master bedroom, four piece bath, and two additional bedrooms that complete the main floor. Downstairs features a family room two more large bedrooms, a second bath, and spacious laundry/utility room. A bonus feature is that the basement is roughed in for in-floor heat & a newer hot water tank. The back yard offers additional parking with enough space for RV storage.

### Interior

Interior Features High Ceilings

Appliances Dishwasher, Dryer, Refrigerator, Stove(s), Washer

Heating Forced Air, Natural Gas

Cooling None Has Basement Yes

Basement Finished, Full