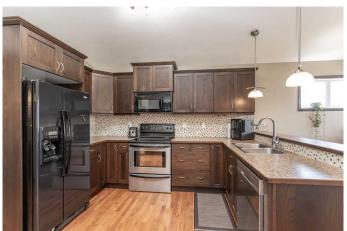

## \$389,900

5 Bedroom, 2.00 Bathroom, 1,179 sqft Residential on 0.09 Acres

MacKenzie Ranch, Lacombe, Alberta

Fully developed bi-level with 5 bedrooms. The large foyer welcomes you into this move-in ready home. The main floor has hardwood flooring and vaulted ceiling that ads character to the home. The kitchen offer lots of counter space and raised bar seating. There is access to the back yard deck from the dining room that offers lots of light from the south facing window. There is a good sized master bedroom, four piece bath, and two additional bedrooms that complete the main floor. Downstairs features a family room two more large bedrooms, a second bath, and spacious laundry/utility room. A bonus feature is that the basement is roughed in for in-floor heat & a newer hot water tank. The back yard offers additional parking with enough space for RV storage.

### Interior

Interior Features High Ceilings

Appliances Dishwasher, Dryer, Refrigerator, Stove(s), Washer

Heating Forced Air, Natural Gas

Cooling None Has Basement Yes

Basement Finished, Full