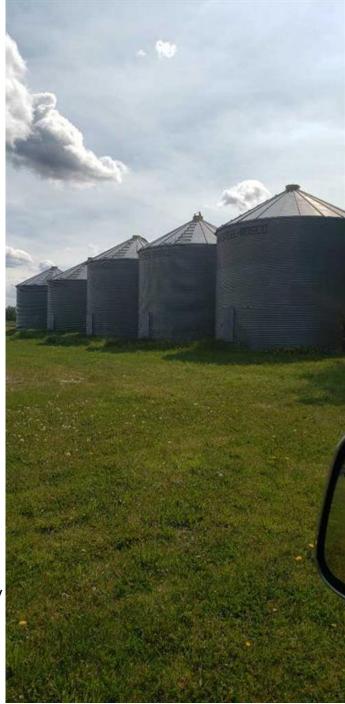

building site nearly complete

#### **Essential Information**

| MLS® #    | A2226043        |
|-----------|-----------------|
| Price     | \$1,199,000     |
| Bathrooms | 0.00            |
| Acres     | 151.44          |
| Туре      | Land            |
| Sub-Type  | Commercial Land |
| Status    | Active          |

### **Community Information**

| Address     | 34044 Rge Rd 35            |
|-------------|----------------------------|
| Subdivision | Eagle Hill                 |
| City        | Rural Mountain View County |
| County      | Mountain View County       |
| Province    | Alberta                    |
| Postal Code | ТОМОКО                     |

#### Exterior

Lot Description Cleared, Farm, Few Trees

### **Additional Information**

Date ListedJune 2nd, 2025Days on Market24



## Zoning

Agriculture

# **Listing Details**

Listing Office

Royal LePage Wildrose Real E



Data is supplied by Pillar 9â,¢ MLS® System. Pillar 9â,¢ is the owner of the copyright in its MLS® System. Data is deemed reliable but is not guaranteed accurate by Pillar 9â,¢. The trademarks MLS®, Multiple Listing Service® and the associated logos are owned by The Canadian Real Estate Association (CREA) and identify the quality of services provided by real estate professionals who are members of CREA. Used under license.