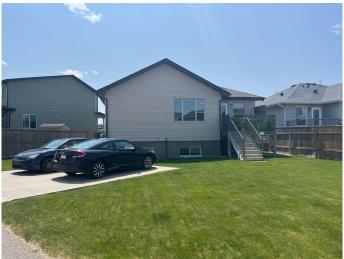

## \$549,900

4 Bedroom, 2.00 Bathroom, 1,014 sqft Residential on 0.13 Acres

Sunridge, Lethbridge, Alberta

Fantastic home with a LEGAL SUITE with private entrance, separate laundry, off street parking pad in in the back with a paved ally way. Two Complete sets of appliances. Great investment property or supplement income to off set the mortgage expenses. This home is located on a quiet cul-de-sac, close to schools and shopping. Call your favourite REALTOR® to view this gem today.

#### **Amenities**

Parking Spaces 6

Parking Double Garage Attached, Off Street, Parking Pad

#### **Exterior**

Exterior Features Private Entrance, Private Yard

Lot Description Back Yard, City Lot, Cul-De-Sac

Roof Asphalt Shingle

Construction Concrete, Mixed, Vinyl Siding, Wood Frame

Foundation Poured Concrete