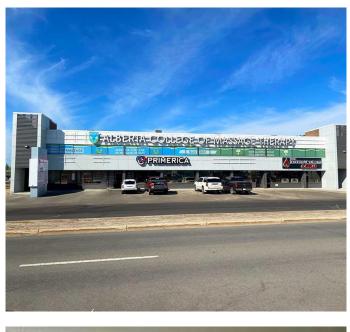

# \$556 - 205, 11402 100 Street, Grande Prairie

MLS® #A2225967

#### \$556

0 Bedroom, 0.00 Bathroom, Commercial on 0.00 Acres

VLA Montrose, Grande Prairie, Alberta

Discover an ideal office space for lease, perfectly suited for professionals seeking a private and quiet work environment. This 315 sq. ft. upstairs office space offers excellent exposure while maintaining a high level of privacy. The base rent of this unit is priced to be \$14.00 per square foot with an additional cost of \$7.16 making the total monthly rent come to an affordable \$555.45. Ready for immediate possession, this space is perfect for solo entrepreneurs or small business owners looking to move in without delay. Don't miss out—Book a viewing today!

### **Community Information**

| Address     | 205, 11402 100 Street |
|-------------|-----------------------|
| Subdivision | VLA Montrose          |
| City        | Grande Prairie        |
| County      | Grande Prairie        |
| Province    | Alberta               |
| Postal Code | T8V 2N5               |