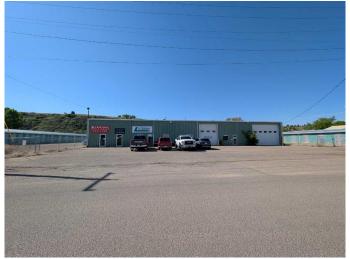

### \$1,500

0 Bedroom, 0.00 Bathroom, Commercial on 0.00 Acres

River Flats, Medicine Hat, Alberta

Affordable & Versatile Commercial Space â€" 1,562 SQFT | \$1,500/Month (Utilities Included!) A well-appointed 1,562 SQFT commercial space perfect for office, studio, or service-based businesses. This unit features a bright front reception area, three spacious open offices, a 2-piece bathroom, and a ample storage space. An added bonus is the attached storage shed with rear access, ideal for inventory or equipment. Located just off major city roads and in close proximity to other commercial and retail businesses, this space provides both visibility and accessibility. On-site parking is available for staff and clients. The space is available for immediate possession!

## **Community Information**

Address A10, 1177 Factory Street Se

Subdivision River Flats

City Medicine Hat

County Medicine Hat

Province Alberta
Postal Code T1A 8N8

Interior

Heating Forced Air, Natural Gas