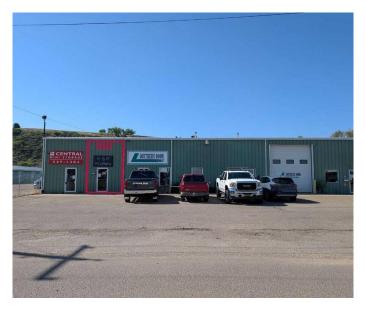

### \$1,500

0 Bedroom, 0.00 Bathroom, Commercial on 0.00 Acres

River Flats, Medicine Hat, Alberta

Affordable & Versatile Commercial Space â€" 1,562 SQFT | \$1,500/Month (Utilities Included!) A well-appointed 1,562 SQFT commercial space perfect for office, studio, or service-based businesses. This unit features a bright front reception area, three spacious open offices, a 2-piece bathroom, and a ample storage space. An added bonus is the attached storage shed with rear access, ideal for inventory or equipment. Located just off major city roads and in close proximity to other commercial and retail businesses, this space provides both visibility and accessibility. On-site parking is available for staff and clients. The space is available for immediate possession!

## **Community Information**

Address A10, 1177 Factory Street Se

Subdivision River Flats

City Medicine Hat

County Medicine Hat

Province Alberta
Postal Code T1A 8N8

Interior

Heating Forced Air, Natural Gas