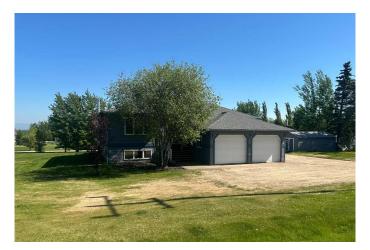

#### \$550,000

4 Bedroom, 3.00 Bathroom, 1,521 sqft Residential on 0.99 Acres

NONE, Rural Lesser Slave River No. 124, M.D. of, Alberta

IMMEDIATE POSSESSION!! Welcome to your new dream home nestled on a tranguil 0.99 acre lot in the picturesque sought after neighborhood! This stunning bungalow boasts 4 bedrooms and 3 bathrooms, perfect for your growing family or hosting guests. Enjoy the convenience of main floor laundry and plenty of natural light streaming through the many windows throughout the house. Cozy up next to the wood burning stove in the spacious in the large rec room the hosts endless entertainment possibilities. Flooring in the basement is brand new and ready for all of your families activities! Shingles, toilets, faucets, dishwasher, some windows and back door were replaced in 2020 as well. With a double attached garage, you will have ample space for all your vehicles and storage needs. Don't miss out on this opportunity to own this piece of paradise only 5 minutes from Slave Lake!

## Amenities

| Parking      | Double Garage Attached |
|--------------|------------------------|
| # of Garages | 2                      |

## Exterior

| Exterior Features | Fire Pit                                      |
|-------------------|-----------------------------------------------|
| Lot Description   | Back Yard, Corner Lot, Front Yard, Landscaped |
| Roof              | Asphalt Shingle                               |
| Construction      | Vinyl Siding, Wood Frame                      |
| Foundation        | Poured Concrete                               |