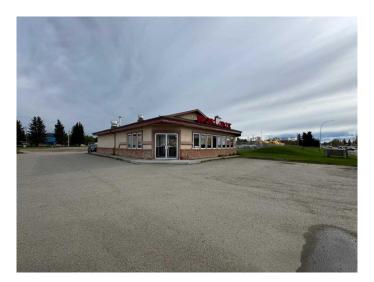

### \$624,900

0 Bedroom, 0.00 Bathroom, Commercial on 0.52 Acres

NONE, Edson, Alberta

PRIME LOCATION ON HIGHWAY GOING EAST BOUND! Building and land for sale! Lot size is 22,500. Currently a restaurant. Great location and well maintained building/restaurant space. Over 2400 Sq feet of usable space. Shingles replaced approx 5 - 6 yrs ago. Ample parking! Sea can/storage at back of building. Great opportunity at great price! Appraisal from 2019 on file. Option to lease out extra space at rear of building (for example, pizza place or other). This building can be purchased alone or in addition to the Wok Box Franchise.