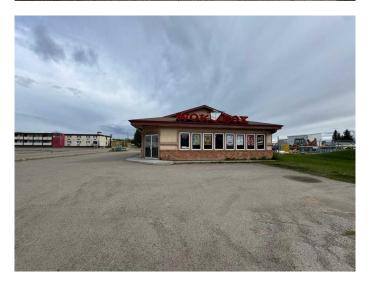

### \$624,900

0 Bedroom, 0.00 Bathroom, Commercial on 0.52 Acres

NONE, Edson, Alberta

PRIME LOCATION ON HIGHWAY GOING EAST BOUND! Building and land for sale! Lot size is 22,500. Currently a restaurant. Great location and well maintained building/restaurant space. Over 2400 Sq feet of usable space. Shingles replaced approx 5 - 6 yrs ago. Ample parking! Sea can/storage at back of building. Great opportunity at great price! Appraisal from 2019 on file. Option to lease out extra space at rear of building (for example, pizza place or other). This building can be purchased alone or in addition to the Wok Box Franchise.