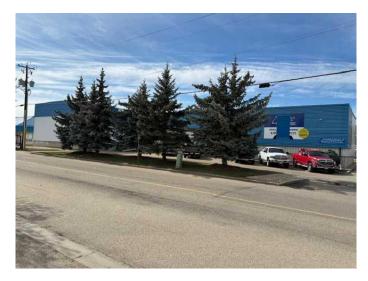

### \$2,250,000

0 Bedroom, 0.00 Bathroom, Commercial on 0.00 Acres

Riverside Light Industrial Park, Red Deer, Alberta

Centrally Located Warehouse with Office Space

Discover this exceptional warehouse ideally suited for a distribution center in the heart of Red Deer. Boasting dock-level access and expansive shelving, this facility is tailored for seamless operations. The front area features a customer reception service counter, complemented by a mezzanine offering three offices, a file room, and a staff room. With 20-foot ceilings, the warehouse provides ample vertical space for storage and maneuverability. Outside, a spacious fenced yard accommodates semi trailers, ensuring efficient loading and unloading. Centrally located in Red Deer, this warehouse enjoys convenient access to major transportation routes, enhancing logistical efficiency. Explore the potential of this well-appointed warehouse, perfectly poised to support your distribution needs.

# **Community Information**

| Address     | 4620 62 Street                  |
|-------------|---------------------------------|
| Subdivision | Riverside Light Industrial Park |
| City        | Red Deer                        |
| County      | Red Deer                        |
| Province    | Alberta                         |
| Postal Code | T4N 6T3                         |