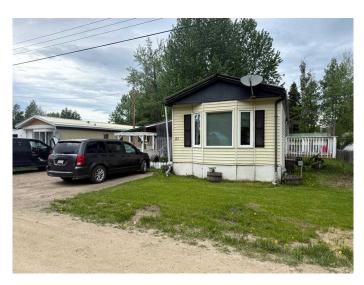

## \$65,000

2 Bedroom, 2.00 Bathroom, 1,152 sqft Mobile on 0.00 Acres

N/A, Rural Yellowhead County, Alberta

Great Starter Home! Experience acreage living in this well maintained 2 bedroom mobile home located in the Branch Corner Mobile Home Park. Mobile features a unique design with a sunken living room, a step up dining area, pantry storage, and a huge master bedroom with an impressive ensuite. Upgrades include newer kitchen countertop, flooring and paint, windows, and metal roof. Large covered deck for entertaining, small deck for enjoying a morning coffee. Storage shed and fenced yard. You won't want to miss this one! Directions: West of Edson at the Branch Corner Mobile Home Park