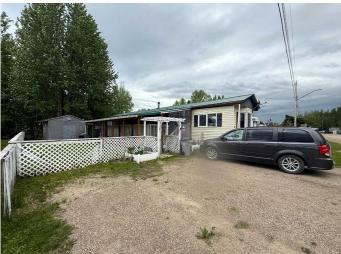

## \$65,000

2 Bedroom, 2.00 Bathroom, 1,152 sqft Mobile on 0.00 Acres

N/A, Rural Yellowhead County, Alberta

Great Starter Home! Experience acreage living in this well maintained 2 bedroom mobile home located in the Branch Corner Mobile Home Park. Mobile features a unique design with a sunken living room, a step up dining area, pantry storage, and a huge master bedroom with an impressive ensuite. Upgrades include newer kitchen countertop, flooring and paint, windows, and metal roof. Large covered deck for entertaining, small deck for enjoying a morning coffee. Storage shed and fenced yard. You won't want to miss this one! Directions: West of Edson at the Branch Corner Mobile Home Park