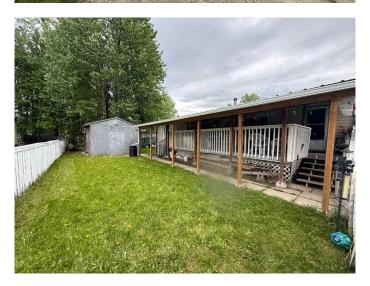

## \$65,000

2 Bedroom, 2.00 Bathroom, 1,152 sqft Mobile on 0.00 Acres

N/A, Rural Yellowhead County, Alberta

Great Starter Home! Experience acreage living in this well maintained 2 bedroom mobile home located in the Branch Corner Mobile Home Park. Mobile features a unique design with a sunken living room, a step up dining area, pantry storage, and a huge master bedroom with an impressive ensuite. Upgrades include newer kitchen countertop, flooring and paint, windows, and metal roof. Large covered deck for entertaining, small deck for enjoying a morning coffee. Storage shed and fenced yard. You won't want to miss this one! Directions: West of Edson at the Branch Corner Mobile Home Park