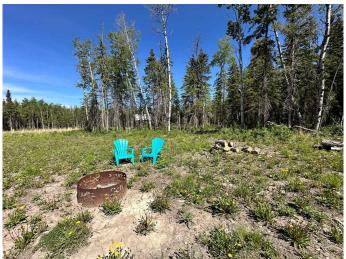

## \$310,000

3 Bedroom, 2.00 Bathroom, 960 sqft Residential on 10.21 Acres

NONE, Rural Saddle Hills County, Alberta

Privacy and Potential! This 10 acre parcel is ideal for someone looking for space and privacy, with a large cleared area that is surrounded with trees and ready for further development. The 3 bedroom + 2 bathroom manufactured home has seen some great upgrades including new flooring + paint, it features a bright and open floorplan, a large primary bedroom with ensuite bath + walk in closet and loads of natural light throughout! Located just down the road from amenities including the Baytree Store, UFA and the Baytree Park and under 20 minutes to Dawson Creek! Ready to put your own stamp on an acreage? This would be the perfect place to make your own! Call your Realtor of choice for more details or to book your private showing today!

### Interior

Interior Features Vaulted Ceiling(s), Walk-In Closet(s)

Appliances Dishwasher, Electric Range, Refrigerator, Washer/Dryer

Heating Forced Air, Propane

Cooling None Basement None