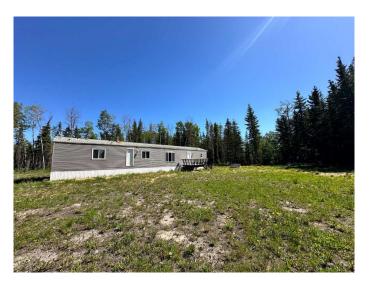

## \$310,000

3 Bedroom, 2.00 Bathroom, 960 sqft Residential on 10.21 Acres

NONE, Rural Saddle Hills County, Alberta

Privacy and Potential! This 10 acre parcel is ideal for someone looking for space and privacy, with a large cleared area that is surrounded with trees and ready for further development. The 3 bedroom + 2 bathroom manufactured home has seen some great upgrades including new flooring + paint, it features a bright and open floorplan, a large primary bedroom with ensuite bath + walk in closet and loads of natural light throughout! Located just down the road from amenities including the Baytree Store, UFA and the Baytree Park and under 20 minutes to Dawson Creek! Ready to put your own stamp on an acreage? This would be the perfect place to make your own! Call your Realtor of choice for more details or to book your private showing today!

#### **Exterior**

Exterior Features Private Yard, Storage

Lot Description Many Trees, Private, Wooded

Roof Asphalt Shingle

Construction Metal Frame, Vinyl Siding

Foundation Piling(s)