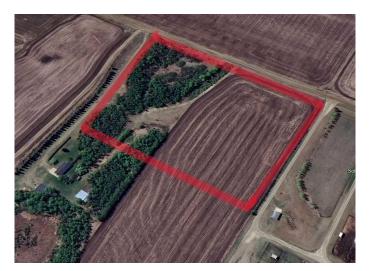

#### \$2,000

0 Bedroom, 0.00 Bathroom, Land on 11.79 Acres

NONE, Rural Grande Prairie No. 1, County of, Alberta

Located close to Clairmont, this piece of land would be good for anyone looking to lease for a laydown yard. Power is in and paid for, gas is nearby, partially fenced and is high ground. Road is graveled to property. Note: Zoning is CR5. Well can be dug if needed. Price is \$2000/acre. Total monthly rent payment for 11.79 acres would be \$23580 plus GST. Owner will considered short term and long term leases.