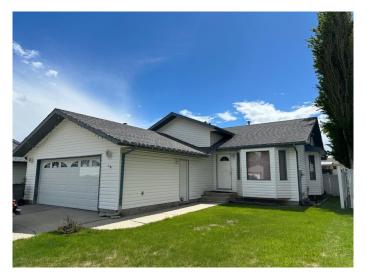

# \$325,000 - 46 Atkinson Crescent, Whitecourt

MLS® #A2225313

### \$325,000

4 Bedroom, 3.00 Bathroom, 911 sqft Residential on 0.14 Acres

NONE, Whitecourt, Alberta

Spacious 4 Level split built in 1993. Double attached garage, low maintenance PVC vinyl fence, large back yard with alley access, 2 tiered deck. Inside original hardwood flooring in the dining/ living room, lots of natural light, vaulted ceiling. The large kitchen has ceramic flooring, an oak package and garden doors to the rear deck. The lower level has 2 big windows and a built in gas fireplace. 4th bedroom, laundry and access to the garage. the Basement is finished and would make a great play room or 5th bedroom.