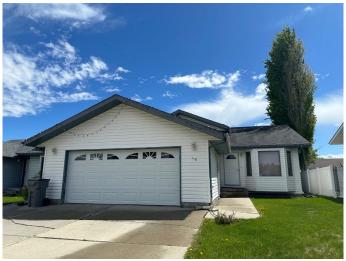

# \$325,000 - 46 Atkinson Crescent, Whitecourt

MLS® #A2225313

### \$325,000

4 Bedroom, 3.00 Bathroom, 911 sqft Residential on 0.14 Acres

NONE, Whitecourt, Alberta

Spacious 4 Level split built in 1993. Double attached garage, low maintenance PVC vinyl fence, large back yard with alley access, 2 tiered deck. Inside original hardwood flooring in the dining/ living room, lots of natural light, vaulted ceiling. The large kitchen has ceramic flooring, an oak package and garden doors to the rear deck. The lower level has 2 big windows and a built in gas fireplace. 4th bedroom, laundry and access to the garage. the Basement is finished and would make a great play room or 5th bedroom.