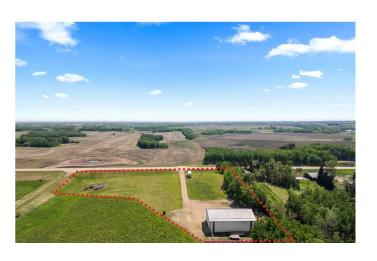

## \$459,000

0 Bedroom, 0.00 Bathroom, Land on 2.42 Acres

NONE, Rural Camrose County, Alberta

What an opportunity! Right on pavement just a few km East of HWY 21 and the Village of Hay Lakes you'll find this picturesque and private 2.42 acre property. Gated and fenced, the long driveway leads back to an immaculately kept 40 x 60 heated shop with 16' ceilings and (3) 12 x 14 steel craft overhead doors with commercial openers. The potential uses here are endless with overhead radiant heat and 220V power plus an 1800 sq ft concrete pad out front - a great set up for a variety of hobbies, trades or businesses! The zoning here is General AG, with a blank canvas to build a residence or hobby farm to keep a few animals. The location is tough to beat with an easy commute to Sherwood Park, Edmonton, Leduc, Nisku and Camrose - about half hour to YEG International airport- come see it today!

#### **Exterior**

Exterior Features Private Entrance, Private Yard, Storage, Rain Gutters, RV Hookup

Lot Description Many Trees, Backs on to Park/Green Space, Lawn