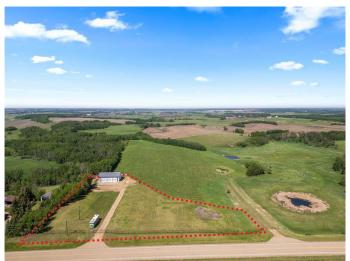

## \$459,000

0 Bedroom, 0.00 Bathroom, Land on 2.42 Acres

NONE, Rural Camrose County, Alberta

What an opportunity! Right on pavement just a few km East of HWY 21 and the Village of Hay Lakes you'll find this picturesque and private 2.42 acre property. Gated and fenced, the long driveway leads back to an immaculately kept 40 x 60 heated shop with 16' ceilings and (3) 12 x 14 steel craft overhead doors with commercial openers. The potential uses here are endless with overhead radiant heat and 220V power plus an 1800 sq ft concrete pad out front - a great set up for a variety of hobbies, trades or businesses! The zoning here is General AG, with a blank canvas to build a residence or hobby farm to keep a few animals. The location is tough to beat with an easy commute to Sherwood Park, Edmonton, Leduc, Nisku and Camrose - about half hour to YEG International airport- come see it today!

#### **Exterior**

Exterior Features Private Entrance, Private Yard, Storage, Rain Gutters, RV Hookup

Lot Description Many Trees, Backs on to Park/Green Space, Lawn