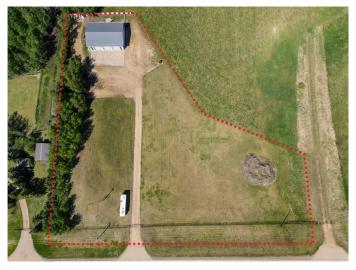

## \$459,000

0 Bedroom, 0.00 Bathroom, Land on 2.42 Acres

NONE, Rural Camrose County, Alberta

What an opportunity! Right on pavement just a few km East of HWY 21 and the Village of Hay Lakes you'll find this picturesque and private 2.42 acre property. Gated and fenced, the long driveway leads back to an immaculately kept 40 x 60 heated shop with 16' ceilings and (3) 12 x 14 steel craft overhead doors with commercial openers. The potential uses here are endless with overhead radiant heat and 220V power plus an 1800 sq ft concrete pad out front - a great set up for a variety of hobbies, trades or businesses! The zoning here is General AG, with a blank canvas to build a residence or hobby farm to keep a few animals. The location is tough to beat with an easy commute to Sherwood Park, Edmonton, Leduc, Nisku and Camrose - about half hour to YEG International airport- come see it today!

#### **Exterior**

Exterior Features Private Entrance, Private Yard, Storage, Rain Gutters, RV Hookup

Lot Description Many Trees, Backs on to Park/Green Space, Lawn