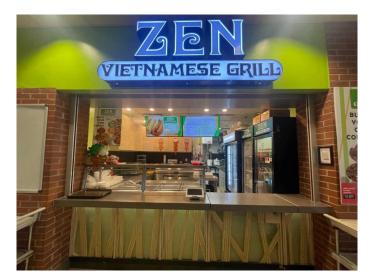

### \$199,000

0 Bedroom, 0.00 Bathroom, Commercial on 0.00 Acres

North Glenmore Park, Calgary, Alberta

Non Franchise Asian fast food located in the Mount Royal University food court. Great opportunity to get in on fast food business with stable onsite diners, good potential for starting a new Franchise or taking out. Very affordable rent, great for family business.