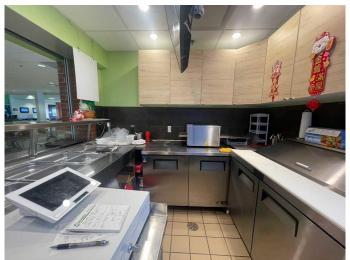

### \$199,000

0 Bedroom, 0.00 Bathroom, Commercial on 0.00 Acres

North Glenmore Park, Calgary, Alberta

Non Franchise Asian fast food located in the Mount Royal University food court. Great opportunity to get in on fast food business with stable onsite diners, good potential for starting a new Franchise or taking out. Very affordable rent, great for family business.