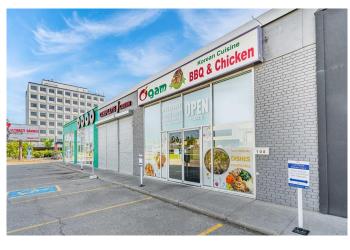

#### \$270,000

0 Bedroom, 0.00 Bathroom, Commercial on 2.99 Acres

Manchester Industrial, Calgary, Alberta

This business was originally founded in 2014 by its first owner and has consistently generated strong annual sales ever since. It is the one of the longest-running Korean Fried Chicken business in Calgary and is beloved by the local community. All equipment is included in the sale. The table ordering system is currently under contract, and if the buyer wishes to continue using it, it can be maintained for a monthly fee. Business hours are currently 11:30 AM to 9:00 PM on Monday-Saturday and 12:00 PM to 8:00 PM on Sunday. Don't miss out on this rare opportunity to acquire a well-established business located on Macleod Trail, one of the busiest and most high-traffic areas in Calgary.