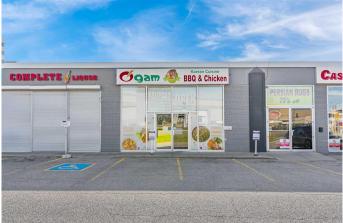

#### \$270,000

0 Bedroom, 0.00 Bathroom, Commercial on 2.99 Acres

Manchester Industrial, Calgary, Alberta

This business was originally founded in 2014 by its first owner and has consistently generated strong annual sales ever since. It is the one of the longest-running Korean Fried Chicken business in Calgary and is beloved by the local community. All equipment is included in the sale. The table ordering system is currently under contract, and if the buyer wishes to continue using it, it can be maintained for a monthly fee. Business hours are currently 11:30 AM to 9:00 PM on Monday-Saturday and 12:00 PM to 8:00 PM on Sunday. Don't miss out on this rare opportunity to acquire a well-established business located on Macleod Trail, one of the busiest and most high-traffic areas in Calgary.