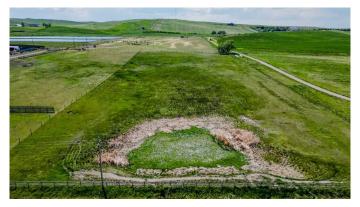

## \$185,000

0 Bedroom, 0.00 Bathroom, Land on 4.44 Acres

NONE, Rural Cardston County, Alberta

This 4.44 acre property is your truly rare opportunity to own a stunning piece of land nestled in the rolling foothills just outside Cardston, Alberta. With the majestic Rocky Mountains as your backdrop and Waterton Lakes National Park just a short drive away, this location offers breathtaking natural beauty and the peaceful lifestyle you've been dreaming of.

These thoughtfully planned lots come with essential services already in place â€" town water, natural gas, and electricity â€" making it easier than ever to break ground on your long-term acreage dream. Sellers will be putting in approaches to each lot prior to possession, saving you time and money.