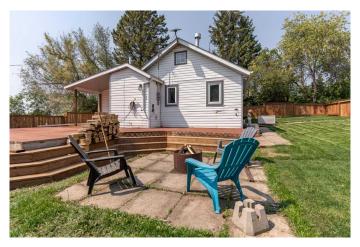

## \$325,000

3 Bedroom, 1.00 Bathroom, 988 sqft Residential on 0.32 Acres

Tillicum Beach, Tillicum Beach, Alberta

Imagine peaceful life at the lake, enjoying the serenity that Tillicum Beach has to offer. The fishing, the views, the community. Imagine no more with this well kept home on two lots overlooking Dried Meat Lake! This three bed, one bath home is move in ready. With all new fencing to keep your fur babies in, copious amounts of parking and million dollar views, this home is perfect for you or as an Airbnb or rental. When you walk in, you'll find a spacious 4 piece bath and laundry room on your left and to your right access to the attic which is great for storage or as a play place for the kids. Past the entry, you'll enjoy the open concept kitchen and living areas with a small pantry that also holds your update furnace and hot water tank. As you peruse the home you'll find a cavernous primary bedroom and two smaller bedrooms. The home has seen many updates including newer shingles and windows (approximately 5 years old). Once you step back outside you may never want to leave! On the south side of the house, you'll discover a sprawling 50x28 deck overlooking the lake that has been completely redone! Whether your evenings are spent sitting on the deck or hanging out at the cute firepit area, you'll adore being outside at the lake. With fresh laid sod, plenty of parking for friends and family and lots of room to play, you may find yourself spending more time outside than in! Located only 15 minutes from Camrose, this home on two lots gives you privacy while having access to all the amenities that

## **Exterior**

Exterior Features Fire Pit, Private Yard

Lot Description Back Lane, Few Trees, Level, Private, Rectangular Lot, Corners Marked,

Lake, Sloped

Roof Asphalt Shingle

Construction Vinyl Siding, Wood Frame Foundation Piling(s), Poured Concrete