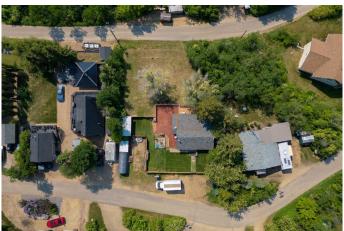

## \$325,000

3 Bedroom, 1.00 Bathroom, 988 sqft Residential on 0.32 Acres

Tillicum Beach, Tillicum Beach, Alberta

Imagine peaceful life at the lake, enjoying the serenity that Tillicum Beach has to offer. The fishing, the views, the community. Imagine no more with this well kept home on two lots overlooking Dried Meat Lake! This three bed, one bath home is move in ready. With all new fencing to keep your fur babies in, copious amounts of parking and million dollar views, this home is perfect for you or as an Airbnb or rental. When you walk in, you'll find a spacious 4 piece bath and laundry room on your left and to your right access to the attic which is great for storage or as a play place for the kids. Past the entry, you'll enjoy the open concept kitchen and living areas with a small pantry that also holds your update furnace and hot water tank. As you peruse the home you'll find a cavernous primary bedroom and two smaller bedrooms. The home has seen many updates including newer shingles and windows (approximately 5 years old). Once you step back outside you may never want to leave! On the south side of the house, you'll discover a sprawling 50x28 deck overlooking the lake that has been completely redone! Whether your evenings are spent sitting on the deck or hanging out at the cute firepit area, you'll adore being outside at the lake. With fresh laid sod, plenty of parking for friends and family and lots of room to play, you may find yourself spending more time outside than in! Located only 15 minutes from Camrose, this home on two lots gives you privacy while having access to all the amenities that

# **Community Information**

Address 211 Red Wing Crescent

Subdivision Tillicum Beach
City Tillicum Beach
County Camrose County

Province Alberta
Postal Code T4V 2M9