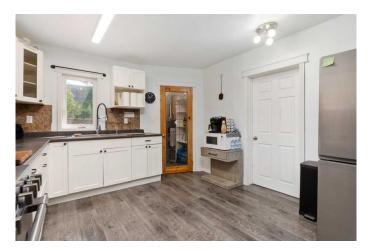

## \$325,000

3 Bedroom, 1.00 Bathroom, 988 sqft Residential on 0.32 Acres

Tillicum Beach, Tillicum Beach, Alberta

Imagine peaceful life at the lake, enjoying the serenity that Tillicum Beach has to offer. The fishing, the views, the community. Imagine no more with this well kept home on two lots overlooking Dried Meat Lake! This three bed, one bath home is move in ready. With all new fencing to keep your fur babies in, copious amounts of parking and million dollar views, this home is perfect for you or as an Airbnb or rental. When you walk in, you'll find a spacious 4 piece bath and laundry room on your left and to your right access to the attic which is great for storage or as a play place for the kids. Past the entry, you'll enjoy the open concept kitchen and living areas with a small pantry that also holds your update furnace and hot water tank. As you peruse the home you'll find a cavernous primary bedroom and two smaller bedrooms. The home has seen many updates including newer shingles and windows (approximately 5 years old). Once you step back outside you may never want to leave! On the south side of the house, you'll discover a sprawling 50x28 deck overlooking the lake that has been completely redone! Whether your evenings are spent sitting on the deck or hanging out at the cute firepit area, you'll adore being outside at the lake. With fresh laid sod, plenty of parking for friends and family and lots of room to play, you may find yourself spending more time outside than in! Located only 15 minutes from Camrose, this home on two lots gives you privacy while having access to all the amenities that

#### Interior

Interior Features Open Floorplan, Pantry, Vinyl Windows, French Door

Appliances Refrigerator, Washer/Dryer, Gas Stove

Heating Forced Air

Cooling None Basement None