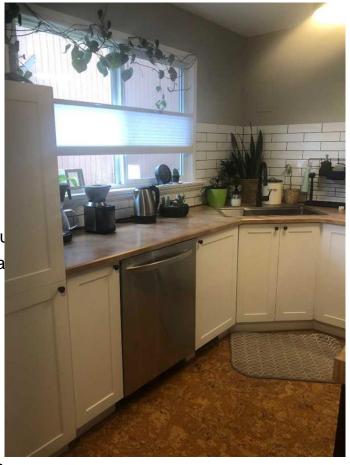

# \$649,000

3 Bedroom, 2.00 Bathroom, 1,048 sqft Residential on 0.00 Acres

Jasper, Jasper, Alberta

Immaculate three bedroom backing onto Cabin Creek. Beautiful redone open kitchen with cork flooring and island. Dining area with built-in shelf and hutch included. Open railings to sunken living room with sliding doors to slate patio and fence back yard with mountain views. Finished basement with cork flooring

#### Interior

Interior Features Ceiling Fan(s), Central Vacuu Appliances Dishwasher, Dryer, Refrigera

Heating Forced Air, Natural Gas

Cooling None
Has Basement Yes

Basement Finished, Full