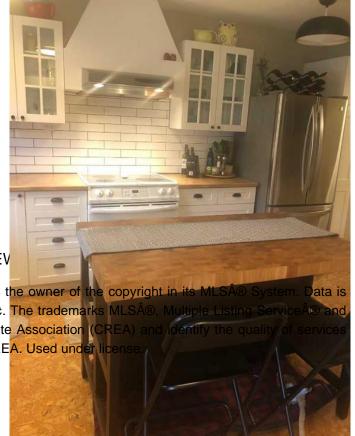

# \$649,000

3 Bedroom, 2.00 Bathroom, 1,048 sqft Residential on 0.00 Acres

Jasper, Jasper, Alberta

Immaculate three bedroom backing onto Cabin Creek. Beautiful redone open kitchen with cork flooring and island. Dining area with built-in shelf and hutch included. Open railings to sunken living room with sliding doors to slate patio and fence back yard with mountain views. Finished basement with cork flooring

#### Interior

Interior Features Ceiling Fan(s), Central Vacuu Appliances Dishwasher, Dryer, Refrigera

Heating Forced Air, Natural Gas

Cooling None
Has Basement Yes

Basement Finished, Full