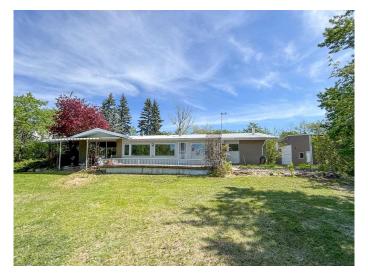

### \$599,000

3 Bedroom, 2.00 Bathroom, 2,057 sqft Residential on 2.39 Acres

NONE, Rural Red Deer County, Alberta

Enjoy the best of both worlds with this charming bungalow nestled on 2.39 acres just minutes from both Red Deer and Innisfail. Located along Highway 2 with easy access and mountain views on clear days, this peaceful acreage offers the serenity of country living without sacrificing convenience. Step inside to a spacious entryway with plenty of room for coats and boots, leading into a bright and welcoming living room. Large windows showcase the treed backyard while a cozy gas fireplace adds warmth and comfort to the space. The open kitchen features a gas stove and flows seamlessly into the dining area, perfect for hosting family gatherings and creating lasting memories.