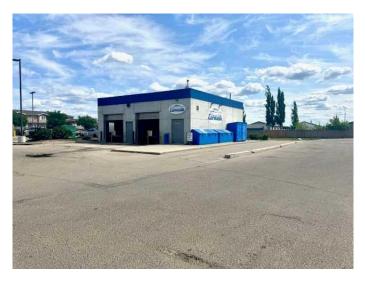

#### \$1,999,900

0 Bedroom, 0.00 Bathroom, Commercial on 0.00 Acres

Cobblestone., Grande Prairie, Alberta

Turnkey Cash Flowing Car Wash in Prime Location – Cobblestone. Amazing opportunity to own a fully automated, cash-flowing car wash business in one of Cobblestone's busiest commercial hubsâ€"right next to a service station and Tim Hortons! This established 2-bay car wash has been successfully operating for over 5 years and is in excellent condition, offering both stability and upside. With automation in place, this is a low-maintenance, easy-to-operate business perfect for both seasoned investors and new business owners looking for a hands-off income stream. Strategically located with high traffic exposure, this opportunity won't last long.