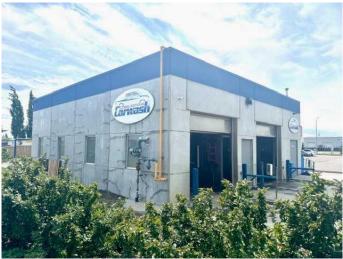

#### \$1,999,900

0 Bedroom, 0.00 Bathroom, Commercial on 0.00 Acres

Cobblestone., Grande Prairie, Alberta

Turnkey Cash Flowing Car Wash in Prime Location – Cobblestone. Amazing opportunity to own a fully automated, cash-flowing car wash business in one of Cobblestone's busiest commercial hubsâ€"right next to a service station and Tim Hortons! This established 2-bay car wash has been successfully operating for over 5 years and is in excellent condition, offering both stability and upside. With automation in place, this is a low-maintenance, easy-to-operate business perfect for both seasoned investors and new business owners looking for a hands-off income stream. Strategically located with high traffic exposure, this opportunity won't last long.