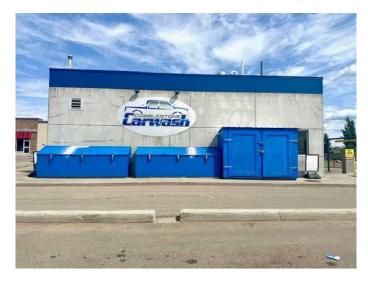

#### \$1,999,900

0 Bedroom, 0.00 Bathroom, Commercial on 0.00 Acres

Cobblestone., Grande Prairie, Alberta

Turnkey Cash Flowing Car Wash in Prime Location – Cobblestone. Amazing opportunity to own a fully automated, cash-flowing car wash business in one of Cobblestone's busiest commercial hubsâ€"right next to a service station and Tim Hortons! This established 2-bay car wash has been successfully operating for over 5 years and is in excellent condition, offering both stability and upside. With automation in place, this is a low-maintenance, easy-to-operate business perfect for both seasoned investors and new business owners looking for a hands-off income stream. Strategically located with high traffic exposure, this opportunity won't last long.